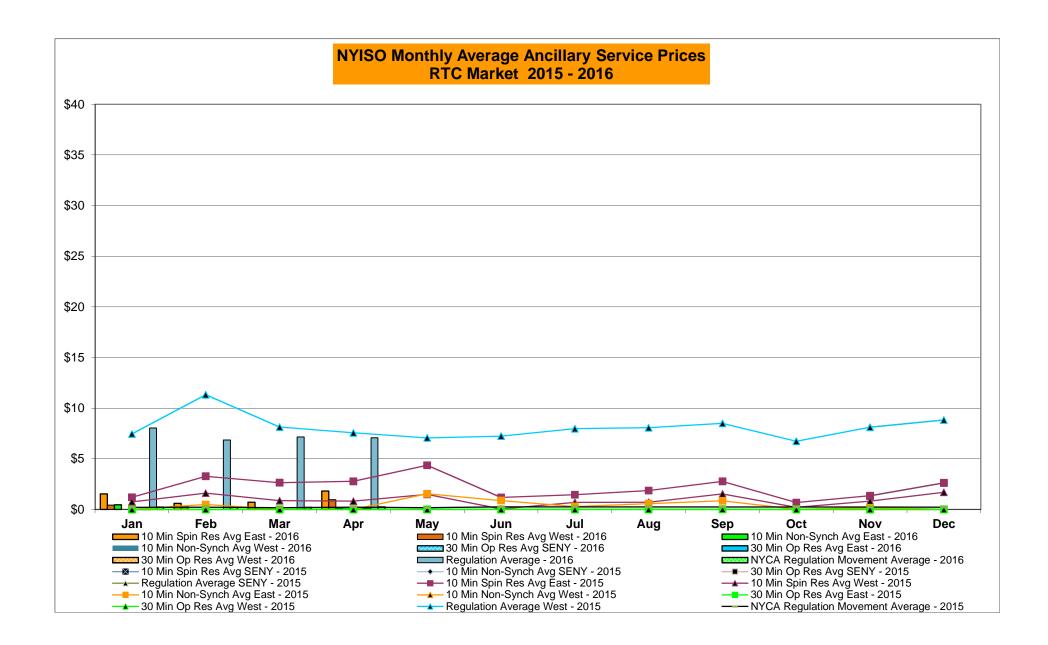

# Market Performance Highlights for April 2016

- LBMP for April is \$27.96/MWh; higher than \$20.66/MWh in March 2016 and lower than \$28.36/MWh in April 2015.
  - Day Ahead and Real Time Load Weighted LBMPs are higher compared to March.
- April 2016 average year-to-date monthly cost of \$30.71/MWh is a 54% decrease from \$66.82/MWh in April 2015.
- Average daily sendout is 385 GWh/day in April; lower than 397 GWh/day in March 2016 and 387 GWh/day in April 2015.
- Natural gas and distillate prices were higher compared to the previous month.
  - Natural Gas (Transco Z6 NY) was \$1.62/MMBtu, up from \$1.30/MMBtu in March.
    - Natural gas prices are down 26% year-over-year
  - Jet Kerosene Gulf Coast was \$8.46/MMBtu, up from \$7.96/MMBtu in March.
  - Ultra Low Sulfur No.2 Diesel NY Harbor was \$8.89/MMBtu, up from \$8.54/MMBtu in March.
    - Distillate prices are down 32% year-over-year
- Uplift per MWh is lower compared to the previous month.
  - Uplift (not including NYISO cost of operations) is (\$0.34)/MWh; lower than (\$0.03)/MWh in March.
    - The Local Reliability Share is \$0.07/MWh, higher than \$0.06 in March.
    - The Statewide Share is (\$0.41)/MWh, lower than (\$0.09)/MWh in March.
  - TSA \$ per NYC MWh is \$0.00/MWh.
- Total uplift costs (Schedule 1 components including NYISO Cost of Operations) are lower than March.