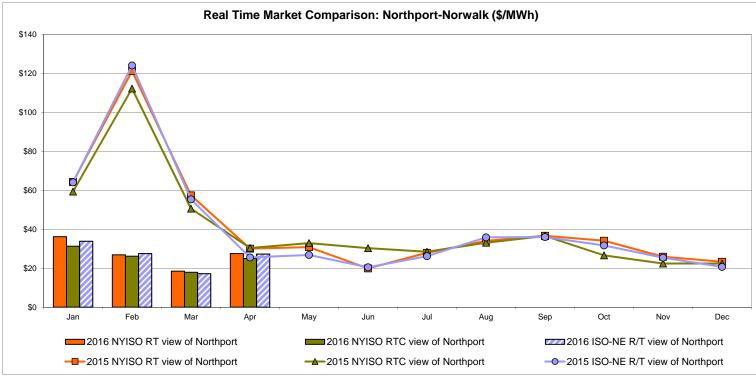

tigation and Analysis Prepared: 5/3/2016 9:25 AM

<sup>\*</sup> Straight LBMP averages













Average of RT Energy

Average of RT Congestion

**L**BMP

Average of RT Losses

# **External Comparison ISO-New England**





# **External Comparison PJM**





### **External Comparison Ontario IESO**





Notes: Exchange factor used for April 2016 was 0.7802 to US

HOEP: Hourly Ontario Energy Price Pre-Dispatch: Projected Energy Price

### **External Controllable Line: Cross Sound Cable (New England)**





#### Note:

ISO-NE Forecast is an advisory posting @ 18:00 day before.

The DAM and R/T prices at the Shorham 13899 interface are used for ISO-NE.

The DAM and R/T prices at the CSC interface are used for NYISO.

### **External Controllable Line: Northport - Norwalk (New England)**





#### Note:

ISO-NE Forecast is an advisory posting @ 18:00 day before.

The DAM and R/T prices at the Northport 138 interface are used for ISO-NE.

The DAM and R/T prices at the 1385 interface are used for NYISO.

# **External Controllable Line: Neptune (PJM)**





# **External Comparison Hydro-Quebec**





Note:

Hydro-Quebec Prices are unavailable.

# **External Controllable Line: Linden VFT (PJM)**





# **External Controllable Line: Hudson (PJM)**





#### **NYISO Real Time Price Correction Statistics**

| <u>2016</u>