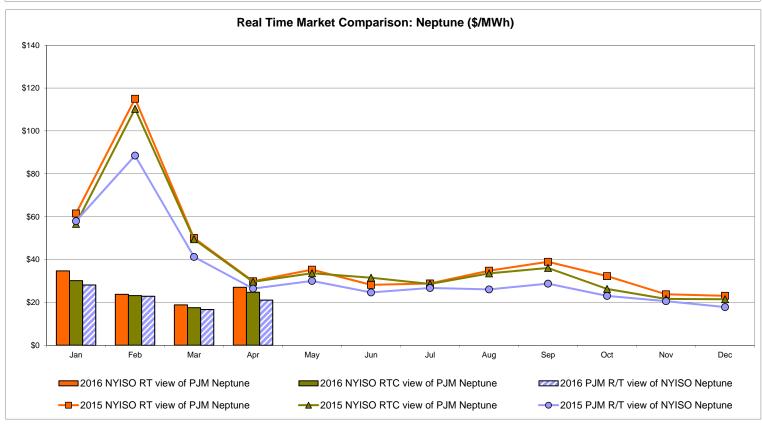

*External Comparison Ontario IESO**





Notes: Exchange factor used for April 2016 was 0.7802 to US

HOEP: Hourly Ontario Energy Price Pre-Dispatch: Projected Energy Price

### **External Controllable Line: Cross Sound Cable (New England)**





#### Note:

ISO-NE Forecast is an advisory posting @ 18:00 day before.

The DAM and R/T prices at the Shorham 13899 interface are used for ISO-NE.

The DAM and R/T prices at the CSC interface are used for NYISO.

### **External Controllable Line: Northport - Norwalk (New England)**





#### Note:

ISO-NE Forecast is an advisory posting @ 18:00 day before.

The DAM and R/T prices at the Northport 138 interface are used for ISO-NE.

The DAM and R/T prices at the 1385 interface are used for NYISO.

# **External Controllable Line: Neptune (PJM)**





# **External Comparison Hydro-Quebec**





Note:

Hydro-Quebec Prices are unavailable.

# **External Controllable Line: Linden VFT (PJM)**





# **External Controllable Line: Hudson (PJM)**





#### **NYISO Real Time Price Correction Statistics**

| <u>2016</u>                                                                                                                                                                                                                                                                                                                                                                                                                                                                              |