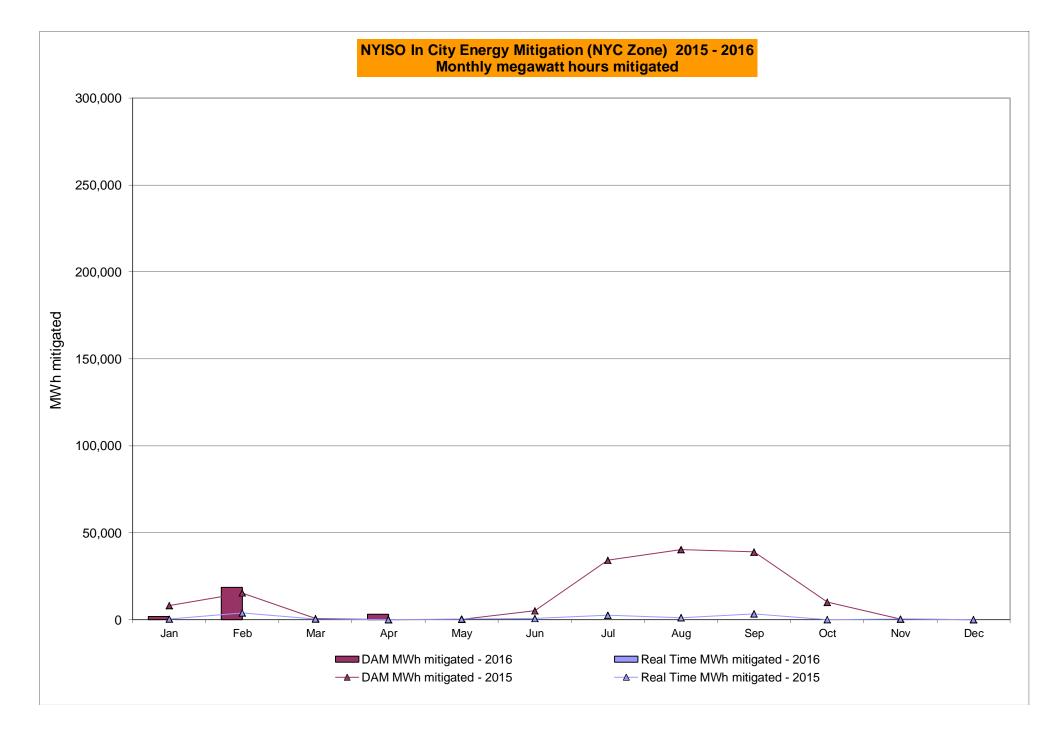

<br>0.02<br>N/A<br>0.00 | 5.60<br>2.20<br>3.74<br>0.49<br>N/A<br>0.37<br>0.37<br>7.71<br>2.76<br>1.53<br>0.84<br>0.02<br>N/A<br>0.02<br>0.02<br>8.49<br>0.24<br>4.79<br>2.65<br>1.97<br>0.33<br>N/A                 | 5.02<br>2.68<br>2.75<br>0.45<br>N/A<br>0.18<br>0.18<br>7.29<br>0.67<br>0.20<br>0.01<br>0.00<br>N/A<br>0.00<br>0.00<br>6.73<br>0.23<br>1.32<br>0.59<br>0.09<br>0.00<br>N/A | 4.03 3.47 3.27 2.77 2.95 2.69 2.69 9.10  1.35 0.81 0.16 0.00 0.00 0.00 0.00 8.12 0.22  2.40 1.20 0.61 0.00 0.00 0.00 0.00            | 4.36<br>4.22<br>4.03<br>4.02<br>4.02<br>4.02<br>9.30<br>2.62<br>1.68<br>0.01<br>0.00<br>0.00<br>0.00<br>0.00<br>8.83<br>0.22<br>4.57<br>3.53<br>0.09<br>0.05<br>0.03 |

# NYISO In City Energy Mitigation - AMP (NYC Zone) 2015 - 2016 Percentage of committed unit-hours mitigated









# NYISO LBMP ZONES



Market Mitigation and Analysis Prepared: 5/5/2016 2:27 PM

#### **Billing Codes for Chart C**

| Chart - C Category Name                   | Billing Code | Billing Category Name                                                              |
|-------------------------------------------|--------------|------------------------------------------------------------------------------------|
| Bid Production Cost Guarantee Balancing   | 81203        | Balancing NYISO Bid Production Cost Guarantee - Internal Units                     |
| Bid Production Cost Guarantee Balancing   | 81204        | Balancing NYISO Bid Production Cost Guarantee - External Units                     |
| Bid Production Cost Guarantee Balancing   | 81205        | Balancing NYISO Bid Production C