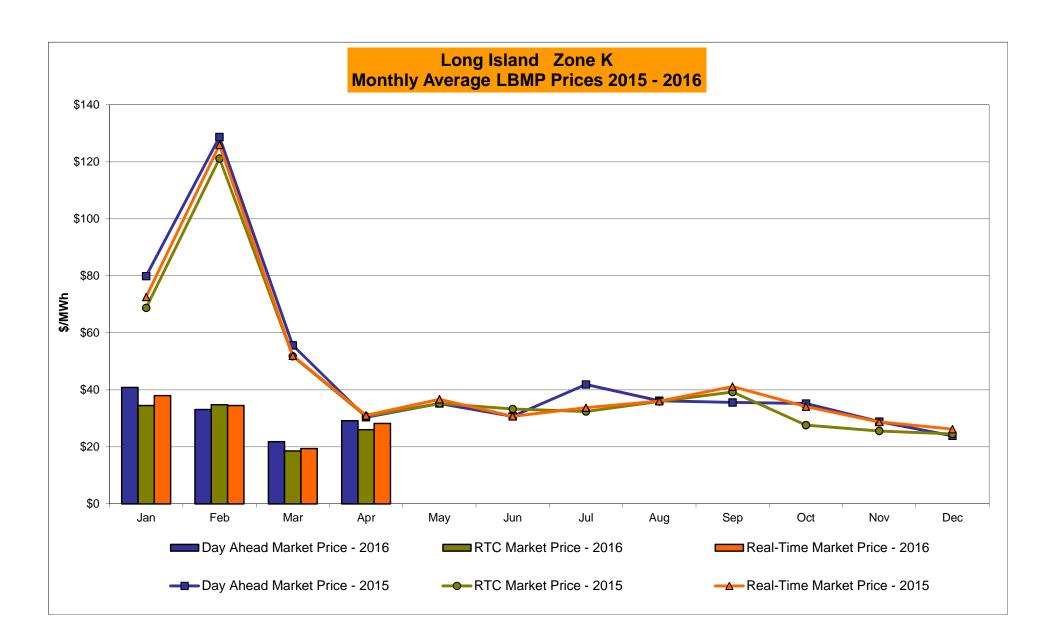

# Market Performance Highlights for April 2016

- LBMP for April is \$27.96/MWh; higher than \$20.66/MWh in March 2016 and lower than \$28.36/MWh in April 2015.
  - Day Ahead and Real Time Load Weighted LBMPs are higher compared to March.
- April 2016 average year-to-date monthly cost of \$30.71/MWh is a 54% decrease from \$66.82/MWh in April 2015.
- Average daily sendout is 385 GWh/day in April; lower than 397 GWh/day in March 2016 and 387 GWh/day in April 2015.
- Natural gas and distillate prices were higher compared to the previous month.
  - Natural Gas (Transco Z6 NY) was \$1.62/MMBtu, up from \$1.30/MMBtu in March.
    - Natural gas prices are down 26% year-over-year
  - Jet Kerosene Gulf Coast was \$8.46/MMBtu, up from \$7.96/MMBtu in March.
  - Ultra Low Sulfur No.2 Diesel NY Harbor was \$8.89/MMBtu, up from \$8.54/MMBtu in March.
    - Distillate prices are down 32% year-over-year
- Uplift per MWh is lower compared to the previous month.
  - Uplift (not including NYISO cost of operations) is (\$0.34)/MWh; lower than (\$0.03)/MWh in March.
    - The Local Reliability Share is \$0.07/MWh, higher than \$0.06 in March.
    - The Statewide Share is (\$0.41)/MWh, lower than (\$0.09)/MWh in March.
  - TSA \$ per NYC MWh is \$0.00/MWh.
- Total uplift costs (Schedule 1 components including NYISO Cost of Operations) are lower than March.