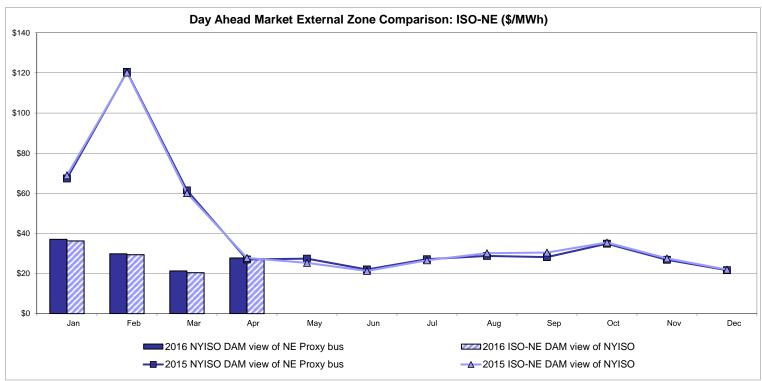

# Market Performance Highlights for April 2016

- LBMP for April is \$27.96/MWh; higher than \$20.66/MWh in March 2016 and lower than \$28.36/MWh in April 2015.
  - Day Ahead and Real Time Load Weighted LBMPs are higher compared to March.
- April 2016 average year-to-date monthly cost of \$30.71/MWh is a 54% decrease from \$66.82/MWh in April 2015.
- Average daily sendout is 385 GWh/day in April; lower than 397 GWh/day in March 2016 and 387 GWh/day in April 2015.
- Natural gas and distillate prices were higher compared to the previous month.
  - Natural Gas (Transco Z6 NY) was \$1.62/MMBtu, up from \$1.30/MMBtu in March.
    - Natural gas prices are down 26% year-over-year
  - Jet Kerosene Gulf Coast was \$8.46/MMBtu, up from \$7.96/MMBtu in March.
  - Ultra Low Sulfur No.2 Diesel NY Harbor was \$8.89/MMBtu, up from \$8.54/MMBtu in March.
    - Distillate prices are down 32% year-over-year
- Uplift per MWh is lower compared to the previous month.
  - Uplift (not including NYISO cost of operations) is (\$0.34)/MWh; lower than (\$0.03)/MWh in March.
    - The Local Reliability Share is \$0.07/MWh, higher than \$0.06 in March.
    - The Statewide Share is (\$0.41)/MWh, lower than (\$0.09)/MWh in March.
  - TSA \$ per NYC MWh is \$0.00/MWh.
- Total uplift costs (Schedule 1 components including NYISO Cost of Operations) are lower than March.