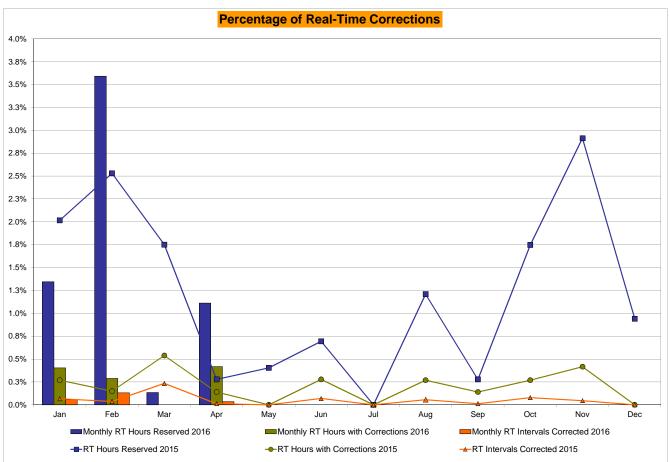

8%<br>0.23%<br>6<br>8,731<br>0.07%<br>0.07%<br>5<br>720<br>0.69%<br>1.27% | 0<br>744<br>0.00%<br>0.20%<br>0<br>9,025<br>0.00%<br>0.06%<br>0<br>744<br>0.00%<br>1.08%                 | 2<br>744<br>0.27%<br>0.21%<br>5<br>8,987<br>0.06%<br>0.06%<br>9<br>744<br>1.21%<br>1.10% | 1<br>720<br>0.14%<br>0.20%<br>1<br>8,728<br>0.01%<br>0.05%<br>2<br>720<br>0.28%<br>1.01%                 | 2<br>744<br>0.27%<br>0.21%<br>7<br>9,008<br>0.08%<br>0.06%<br>13<br>744<br>1.75%<br>1.08% | 3<br>721<br>0.42%<br>0.22%<br>4<br>8,743<br>0.05%<br>0.06%<br>21<br>721<br>2.91%<br>1.25%                 | 0<br>744<br>0.00%<br>0.21%<br>0<br>8,975<br>0.00%<br>0.05%<br>7<br>744<br>0.94%<br>1.22%                 |

<sup>\*</sup> Calendar days from reservation date.

Market Mitigation and Analysis Prepared: 5/5/2016 2:20 PM





<sup>\*</sup> Calendar days from reservation date.





|        |                  |            |                  |                | Virtual L        | oad and | Supp             | ly Zonal   | Statistic        | s (Avera   | ge MWh/da        | ay) - 2016 |                  |           |                  |                |                  |
|--------|------------------|------------|------------------|----------------|------------------|---------|------------------|------------|------------------|------------|------------------|------------|------------------|-----------|------------------|----------------|------------------|
|        |                  | Virtual L  | oad Bid          | Virtual S      | upply Bid        |         |                  | Virtual L  | oad Bid          | V