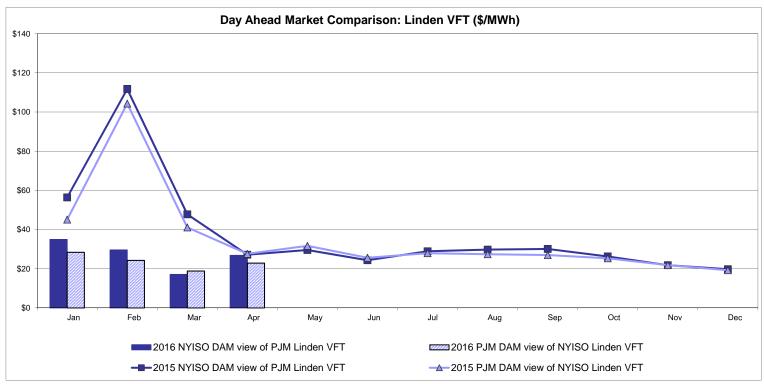

patch: Projected Energy Price

### **External Controllable Line: Cross Sound Cable (New England)**





#### Note:

ISO-NE Forecast is an advisory posting @ 18:00 day before.

The DAM and R/T prices at the Shorham 13899 interface are used for ISO-NE.

The DAM and R/T prices at the CSC interface are used for NYISO.

### **External Controllable Line: Northport - Norwalk (New England)**





#### Note:

ISO-NE Forecast is an advisory posting @ 18:00 day before.

The DAM and R/T prices at the Northport 138 interface are used for ISO-NE.

The DAM and R/T prices at the 1385 interface are used for NYISO.

# **External Controllable Line: Neptune (PJM)**





# **External Comparison Hydro-Quebec**





Note:

Hydro-Quebec Prices are unavailable.

# **External Controllable Line: Linden VFT (PJM)**





# **External Controllable Line: Hudson (PJM)**





#### **NYISO Real Time Price Correction Statistics**

| <u>2016</u>                                                                                                                                                                                                                                                                                                                                                                                                                                                                              |                                                                                                                                                                                                    | <u>January</u>