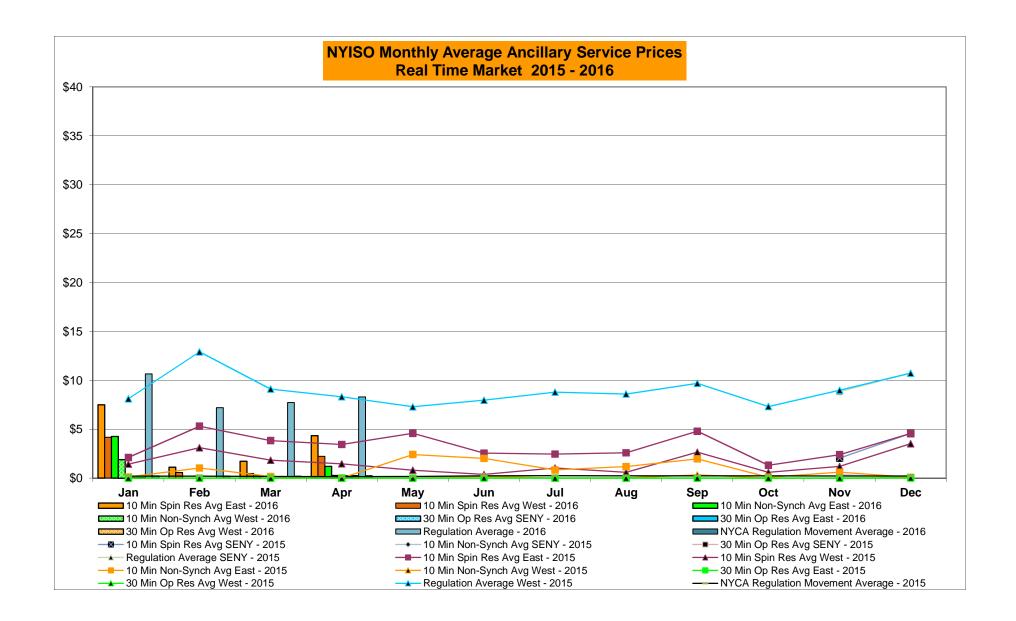

# Market Performance Highlights for April 2016

- LBMP for April is \$27.96/MWh; higher than \$20.66/MWh in March 2016 and lower than \$28.36/MWh in April 2015.
  - Day Ahead and Real Time Load Weighted LBMPs are higher compared to March.
- April 2016 average year-to-date monthly cost of \$30.71/MWh is a 54% decrease from \$66.82/MWh in April 2015.
- Average daily sendout is 385 GWh/day in April; lower than 397 GWh/day in March 2016 and 387 GWh/day in April 2015.
- Natural gas and distillate prices were higher compared to the previous month.
  - Natural Gas (Transco Z6 NY) was \$1.62/MMBtu, up from \$1.30/MMBtu in March.
    - Natural gas prices are down 26% year-over-year
  - Jet Kerosene Gulf Coast was \$8.46/MMBtu, up from \$7.96/MMBtu in March.
  - Ultra Low Sulfur No.2 Diesel NY Harbor was \$8.89/MMBtu, up from \$8.54/MMBtu in March.
    - Distillate prices are down 32% year-over-year
- Uplift per MWh is lower compared to the previous month.
  - Uplift (not including NYISO cost of operations) is (\$0.34)/MWh; lower than (\$0.03)/MWh in March.
    - The Local Reliability Share is \$0.07/MWh, higher than \$0.06 in March.
    - The Statewide Share is (\$0.41)/MWh, lower than (\$0.09)/MWh in March.
  - TSA \$ per NYC MWh is \$0.00/MWh.
- Total uplift costs (Schedule 1 components including NYISO Cost of Operations) are lower than March.