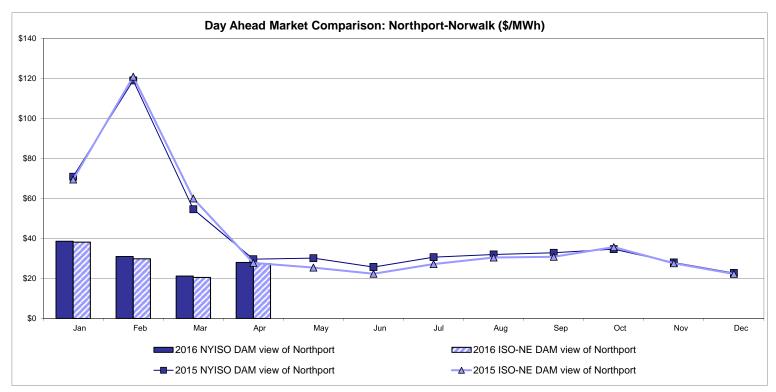

Mitigation and Analysis Prepared: 5/3/2016 9:25 AM

<sup>\*</sup> Straight LBMP averages













Average of RT Energy

Average of RT Congestion

**L**BMP

Average of RT Losses

# **External Comparison ISO-New England**





# **External Comparison PJM**





### **External Comparison Ontario IESO**





Notes: Exchange factor used for April 2016 was 0.7802 to US

HOEP: Hourly Ontario Energy Price Pre-Dispatch: Projected Energy Price

### **External Controllable Line: Cross Sound Cable (New England)**





#### Note:

ISO-NE Forecast is an advisory posting @ 18:00 day before.

The DAM and R/T prices at the Shorham 13899 interface are used for ISO-NE.

The DAM and R/T prices at the CSC interface are used for NYISO.

### **External Controllable Line: Northport - Norwalk (New England)**





#### Note:

ISO-NE Forecast is an advisory posting @ 18:00 day before.

The DAM and R/T prices at the Northport 138 interface are used for ISO-NE.

The DAM and R/T prices at the 1385 interface are used for NYISO.

# **External Controllable Line: Neptune (PJM)**





# **External Comparison Hydro-Quebec**





Note:

Hydro-Quebec Prices are unavailable.

# **External Controllable Line: Linden VFT (PJM)**





# **External Controllable Line: Hudson (PJM)**





#### **NYISO Real Time Price Correction Statistics**

| <u>2016</u>