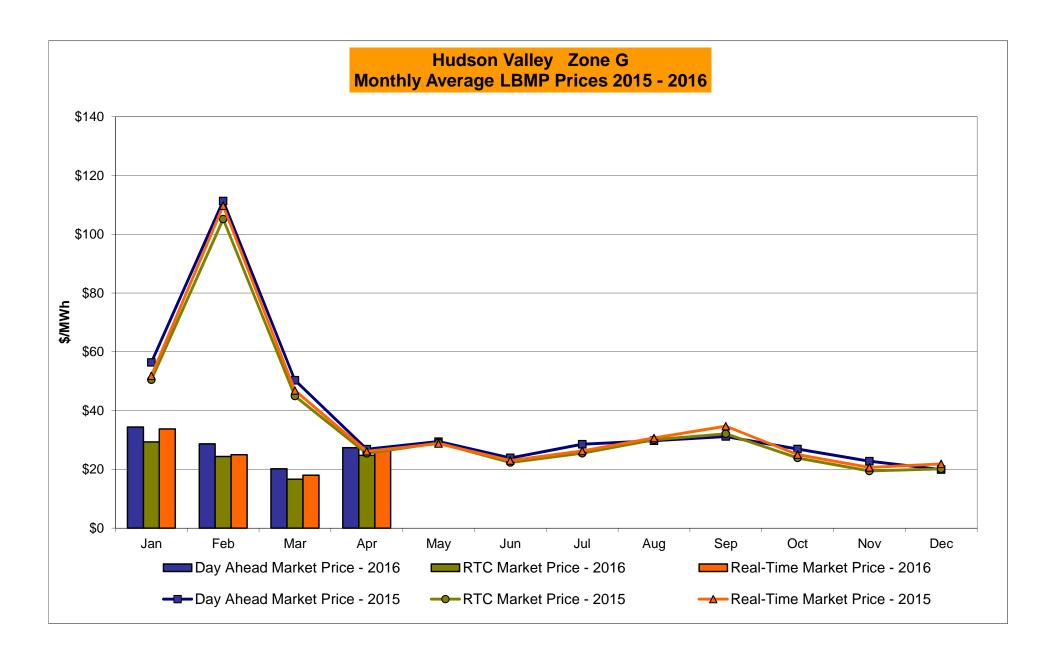

# Market Performance Highlights for April 2016

- LBMP for April is \$27.96/MWh; higher than \$20.66/MWh in March 2016 and lower than \$28.36/MWh in April 2015.
  - Day Ahead and Real Time Load Weighted LBMPs are higher compared to March.
- April 2016 average year-to-date monthly cost of \$30.71/MWh is a 54% decrease from \$66.82/MWh in April 2015.
- Average daily sendout is 385 GWh/day in April; lower than 397 GWh/day in March 2016 and 387 GWh/day in April 2015.
- Natural gas and distillate prices were higher compared to the previous month.
  - Natural Gas (Transco Z6 NY) was \$1.62/MMBtu, up from \$1.30/MMBtu in March.
    - Natural gas prices are down 26% year-over-year
  - Jet Kerosene Gulf Coast was \$8.46/MMBtu, up from \$7.96/MMBtu in March.
  - Ultra Low Sulfur No.2 Diesel NY Harbor was \$8.89/MMBtu, up from \$8.54/MMBtu in March.
    - Distillate prices are down 32% year-over-year
- Uplift per MWh is lower compared to the previous month.
  - Uplift (not including NYISO cost of operations) is (\$0.34)/MWh; lower than (\$0.03)/MWh in March.
    - The Local Reliability Share is \$0.07/MWh, higher than \$0.06 in March.
    - The Statewide Share is (\$0.41)/MWh, lower than (\$0.09)/MWh in March.
  - TSA \$ per NYC MWh is \$0.00/MWh.
- Total uplift costs (Schedule 1 components including NYISO Cost of Operations) are lower than March.