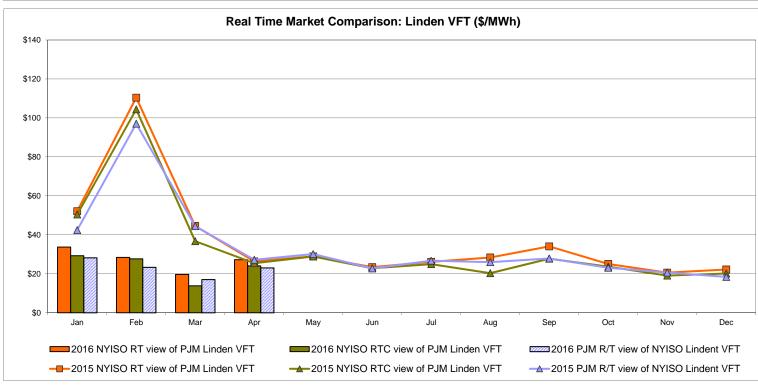

tch: Projected Energy Price

### **External Controllable Line: Cross Sound Cable (New England)**





#### Note:

ISO-NE Forecast is an advisory posting @ 18:00 day before.

The DAM and R/T prices at the Shorham 13899 interface are used for ISO-NE.

The DAM and R/T prices at the CSC interface are used for NYISO.

### **External Controllable Line: Northport - Norwalk (New England)**





#### Note:

ISO-NE Forecast is an advisory posting @ 18:00 day before.

The DAM and R/T prices at the Northport 138 interface are used for ISO-NE.

The DAM and R/T prices at the 1385 interface are used for NYISO.

# **External Controllable Line: Neptune (PJM)**





# **External Comparison Hydro-Quebec**





Note:

Hydro-Quebec Prices are unavailable.

# **External Controllable Line: Linden VFT (PJM)**





# **External Controllable Line: Hudson (PJM)**





#### **NYISO Real Time Price Correction Statistics**

| <u>2016</u>                                                                                                                                                                                                                                                                                                                                                                                                                                                                              |                                                                                                                                                                                                    | <u>January</u>