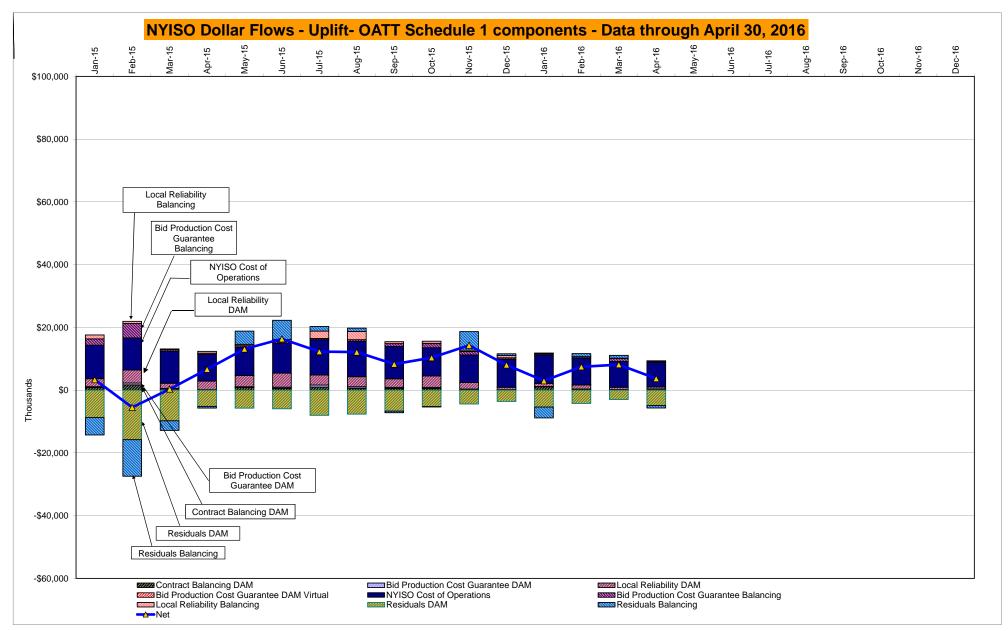

# Market Performance Highlights for April 2016

- LBMP for April is \$27.96/MWh; higher than \$20.66/MWh in March 2016 and lower than \$28.36/MWh in April 2015.
  - Day Ahead and Real Time Load Weighted LBMPs are higher compared to March.
- April 2016 average year-to-date monthly cost of \$30.71/MWh is a 54% decrease from \$66.82/MWh in April 2015.
- Average daily sendout is 385 GWh/day in April; lower than 397 GWh/day in March 2016 and 387 GWh/day in April 2015.
- Natural gas and distillate prices were higher compared to the previous month.
  - Natural Gas (Transco Z6 NY) was \$1.62/MMBtu, up from \$1.30/MMBtu in March.
    - Natural gas prices are down 26% year-over-year
  - Jet Kerosene Gulf Coast was \$8.46/MMBtu, up from \$7.96/MMBtu in March.
  - Ultra Low Sulfur No.2 Diesel NY Harbor was \$8.89/MMBtu, up from \$8.54/MMBtu in March.
    - Distillate prices are down 32% year-over-year
- Uplift per MWh is lower compared to the previous month.
  - Uplift (not including NYISO cost of operations) is (\$0.34)/MWh; lower than (\$0.03)/MWh in March.
    - The Local Reliability Share is \$0.07/MWh, higher than \$0.06 in March.
    - The Statewide Share is (\$0.41)/MWh, lower than (\$0.09)/MWh in March.
  - TSA \$ per NYC MWh is \$0.00/MWh.
- Total uplift costs (Schedule 1 components including NYISO Cost of Operations) are lower than March.

\* Excludes ICAP payments. Market Mitigation and Analysis Prepared: 5/5/2016 8:59 AM

DAM Contract Balancing amounts are for payments made to generating units to make them whole for being dispatched below their Day-Ahead schedule, as a result of out-of-merit dispatches.

DAM Bid Production Cost Guarantees for Virtual Transactions are included in the chart and are shown from the inception of Virtual Transactions. These values are small and cannot be identified on the chart.

DAM residuals consist of both energy and loss revenue collections and payments. By design, there is a net over collection of revenues due to the difference between the marginal losses paid to generation and the average losses charged to loads.