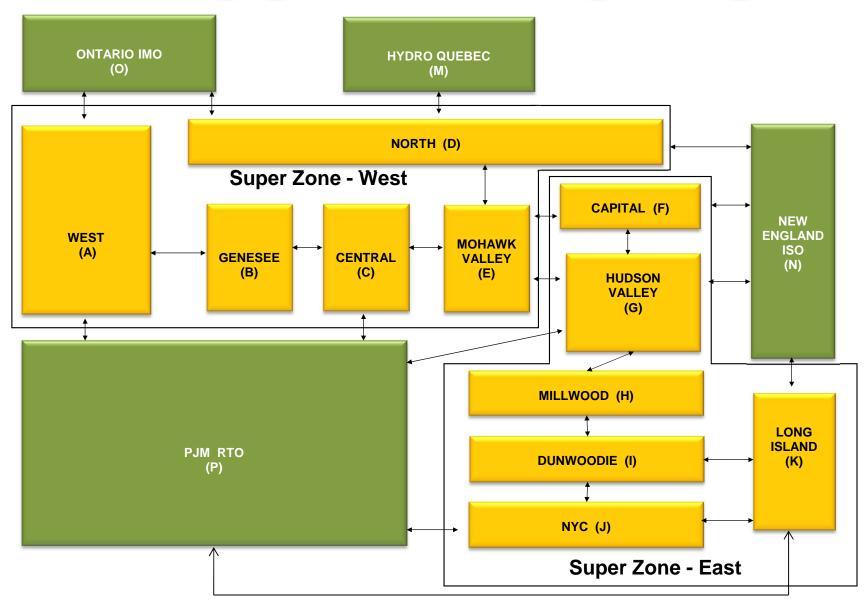

5.60<br>2.20<br>3.74<br>0.49<br>N/A<br>0.37<br>0.37<br>7.71<br>2.76<br>1.53<br>0.84<br>0.02<br>N/A<br>0.02<br>0.02<br>8.49<br>0.24<br>4.79<br>2.65<br>1.97<br>0.33<br>N/A                 | 5.02<br>2.68<br>2.75<br>0.45<br>N/A<br>0.18<br>0.18<br>7.29<br>0.67<br>0.20<br>0.01<br>0.00<br>N/A<br>0.00<br>0.00<br>6.73<br>0.23<br>1.32<br>0.59<br>0.09<br>0.00<br>N/A | 4.03 3.47 3.27 2.77 2.95 2.69 2.69 9.10  1.35 0.81 0.16 0.00 0.00 0.00 0.00 8.12 0.22  2.40 1.20 0.61 0.00 0.00 0.00 0.00            | 4.36<br>4.22<br>4.03<br>4.02<br>4.02<br>4.02<br>9.30<br>2.62<br>1.68<br>0.01<br>0.00<br>0.00<br>0.00<br>0.00<br>8.83<br>0.22<br>4.57<br>3.53<br>0.09<br>0.05<br>0.03 |

# NYISO In City Energy Mitigation - AMP (NYC Zone) 2015 - 2016 Percentage of committed unit-hours mitigated









# NYISO LBMP ZONES



Market Mitigation and Analysis Prepared: 5/5/2016 2:27 PM

#### **Billing Codes for Chart C**

| Chart - C Category Name                   | Billing Code | Billing Category Name                                                              |
|-------------------------------------------|--------------|------------------------------------------------------------------------------------|
| Bid Production Cost Guarantee Balancing   | 81203        | Balancing NYISO Bid Production Cost Guarantee - Internal Units                     |
| Bid Production Cost Guarantee Balancing   | 81204        | Balancing NYISO Bid Production Cost Guarantee - External Units                     |
| Bid Production Cost Guarantee Balancing   | 81205        | Balancing NYISO Bid Production Cost Guarantee Expenditure