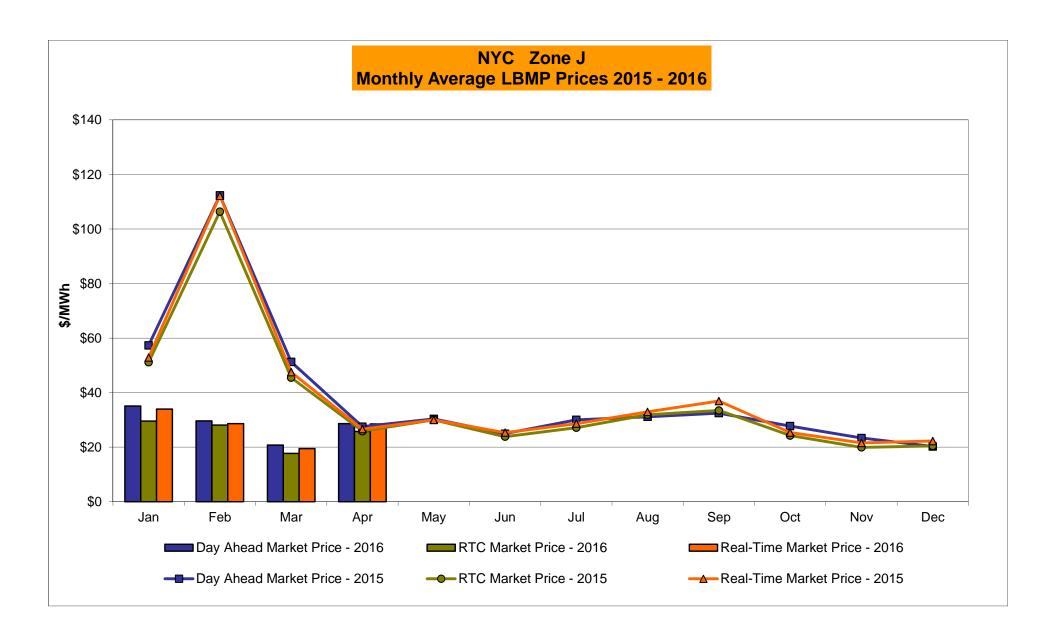

# Market Performance Highlights for April 2016

- LBMP for April is \$27.96/MWh; higher than \$20.66/MWh in March 2016 and lower than \$28.36/MWh in April 2015.
  - Day Ahead and Real Time Load Weighted LBMPs are higher compared to March.
- April 2016 average year-to-date monthly cost of \$30.71/MWh is a 54% decrease from \$66.82/MWh in April 2015.
- Average daily sendout is 385 GWh/day in April; lower than 397 GWh/day in March 2016 and 387 GWh/day in April 2015.
- Natural gas and distillate prices were higher compared to the previous month.
  - Natural Gas (Transco Z6 NY) was \$1.62/MMBtu, up from \$1.30/MMBtu in March.
    - Natural gas prices are down 26% year-over-year
  - Jet Kerosene Gulf Coast was \$8.46/MMBtu, up from \$7.96/MMBtu in March.
  - Ultra Low Sulfur No.2 Diesel NY Harbor was \$8.89/MMBtu, up from \$8.54/MMBtu in March.
    - Distillate prices are down 32% year-over-year
- Uplift per MWh is lower compared to the previous month.
  - Uplift (not including NYISO cost of operations) is (\$0.34)/MWh; lower than (\$0.03)/MWh in March.
    - The Local Reliability Share is \$0.07/MWh, higher than \$0.06 in March.
    - The Statewide Share is (\$0.41)/MWh, lower than (\$0.09)/MWh in March.
  - TSA \$ per NYC MWh is \$0.00/MWh.
- Total uplift costs (Schedule 1 components including NYISO Cost of Operations) are lower than March.