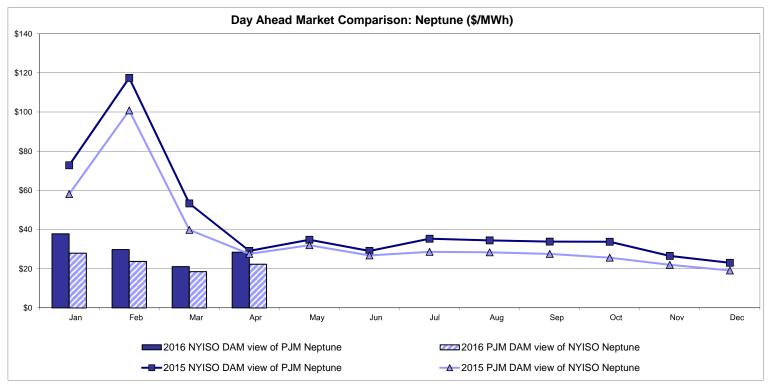

**External Comparison Ontario IESO**





Notes: Exchange factor used for April 2016 was 0.7802 to US

HOEP: Hourly Ontario Energy Price Pre-Dispatch: Projected Energy Price

### **External Controllable Line: Cross Sound Cable (New England)**





#### Note:

ISO-NE Forecast is an advisory posting @ 18:00 day before.

The DAM and R/T prices at the Shorham 13899 interface are used for ISO-NE.

The DAM and R/T prices at the CSC interface are used for NYISO.

### **External Controllable Line: Northport - Norwalk (New England)**





#### Note:

ISO-NE Forecast is an advisory posting @ 18:00 day before.

The DAM and R/T prices at the Northport 138 interface are used for ISO-NE.

The DAM and R/T prices at the 1385 interface are used for NYISO.

# **External Controllable Line: Neptune (PJM)**





# **External Comparison Hydro-Quebec**





Note:

Hydro-Quebec Prices are unavailable.

# **External Controllable Line: Linden VFT (PJM)**





# **External Controllable Line: Hudson (PJM)**





#### **NYISO Real Time Price Correction Statistics**

| <u>2016</u>                                                                                                                                                                                                                                                                                                                                                                                                                                                                              |