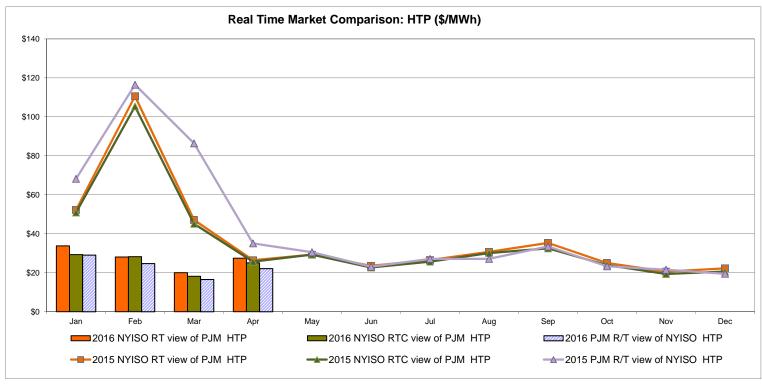

able Line: Cross Sound Cable (New England)**





#### Note:

ISO-NE Forecast is an advisory posting @ 18:00 day before.

The DAM and R/T prices at the Shorham 13899 interface are used for ISO-NE.

The DAM and R/T prices at the CSC interface are used for NYISO.

### **External Controllable Line: Northport - Norwalk (New England)**





#### Note:

ISO-NE Forecast is an advisory posting @ 18:00 day before.

The DAM and R/T prices at the Northport 138 interface are used for ISO-NE.

The DAM and R/T prices at the 1385 interface are used for NYISO.

# **External Controllable Line: Neptune (PJM)**





# **External Comparison Hydro-Quebec**





Note:

Hydro-Quebec Prices are unavailable.

# **External Controllable Line: Linden VFT (PJM)**





# **External Controllable Line: Hudson (PJM)**





#### **NYISO Real Time Price Correction Statistics**

| <u>2016</u>                                                                                                                                                                                                                                                                                                                                                                                                                                                                              |                                                                                                                                                                                                    | <u>January</u>