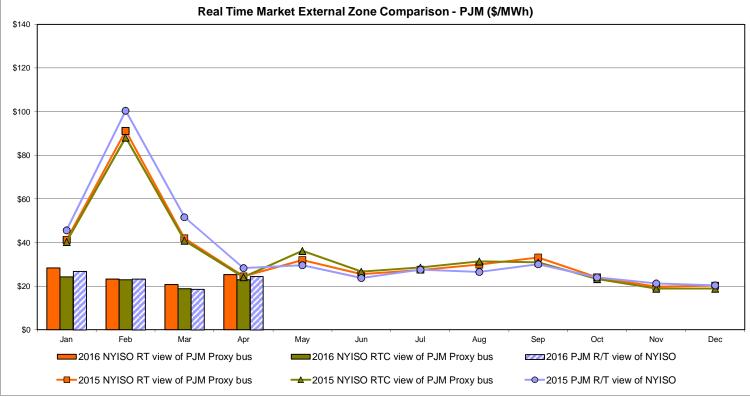

16.53 6.30             | QUEBEC<br>(Wheel)<br>Zone M<br>12.13<br>5.52<br>7.22          | QUEBEC (Import/Export)  Zone M  12.13 5.52             | Zone P<br>26.36<br>7.03              | <b>ENGLAND Zone N</b> 27.72 6.29  26.69 | SOUND<br>CABLE<br>Controllable<br>Line<br>29.29<br>7.62                  | NORWALK<br>Controllable<br>Line<br>27.99<br>6.56                  | 28.44<br>7.06                         | 26.80<br>8.21                         | 28.59<br>7.09                         | 20ntrollable Line 13.19 5.45 8.71     |

Market Mitigation and Analysis Prepared: 5/3/2016 9:25 AM

<sup>\*</sup> Straight LBMP averages













Average of RT Energy

Average of RT Congestion

**L**BMP

Average of RT Losses

# **External Comparison ISO-New England**





# **External Comparison PJM**





### **External Comparison Ontario IESO**





Notes: Exchange factor used for April 2016 was 0.7802 to US

HOEP: Hourly Ontario Energy Price Pre-Dispatch: Projected Energy Price

### **External Controllable Line: Cross Sound Cable (New England)**





#### Note:

ISO-NE Forecast is an advisory posting @ 18:00 day before.

The DAM and R/T prices at the Shorham 13899 interface are used for ISO-NE.

The DAM and R/T prices at the CSC interface are used for NYISO.

### **External Controllable Line: Northport - Norwalk (New England)**





#### Note:

ISO-NE Forecast is an advisory posting @ 18:00 day before.

The DAM and R/T prices at the Northport 138 interface are used for ISO-NE.

The DAM and R/T prices at the 1385 interface are used for NYISO.

# **External Controllable Line: Neptune (PJM