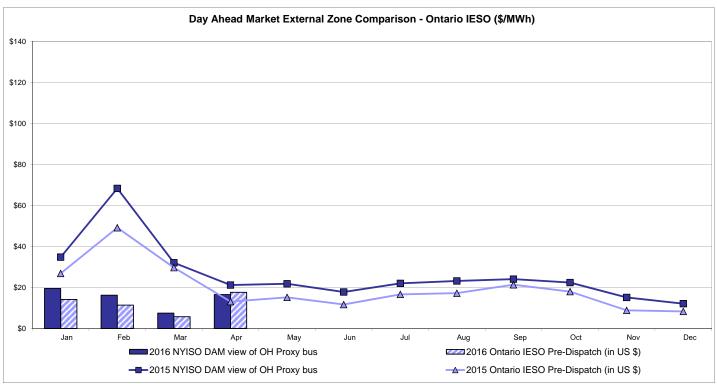

r>Zone M<br>12.13<br>5.52<br>7.22          | QUEBEC (Import/Export)  Zone M  12.13 5.52             | Zone P<br>26.36<br>7.03              | <b>ENGLAND Zone N</b> 27.72 6.29  26.69 | SOUND<br>CABLE<br>Controllable<br>Line<br>29.29<br>7.62                  | NORWALK<br>Controllable<br>Line<br>27.99<br>6.56                  | 28.44<br>7.06                         | 26.80<br>8.21                         | 28.59<br>7.09                         | 20ntrollable Line 13.19 5.45 8.71     |

Market Mitigation and Analysis Prepared: 5/3/2016 9:25 AM

<sup>\*</sup> Straight LBMP averages













Average of RT Energy

Average of RT Congestion

**L**BMP

Average of RT Losses

# **External Comparison ISO-New England**





# **External Comparison PJM**





### **External Comparison Ontario IESO**





Notes: Exchange factor used for April 2016 was 0.7802 to US

HOEP: Hourly Ontario Energy Price Pre-Dispatch: Projected Energy Price

### **External Controllable Line: Cross Sound Cable (New England)**





#### Note:

ISO-NE Forecast is an advisory posting @ 18:00 day before.

The DAM and R/T prices at the Shorham 13899 interface are used for ISO-NE.

The DAM and R/T prices at the CSC interface are used for NYISO.

### **External Controllable Line: Northport - Norwalk (New England)**





#### Note:

ISO-NE Forecast is an advisory posting @ 18:00 day before.

The DAM and R/T prices at the Northport 138 interface are used for ISO-NE.

The DAM and R/T prices at the 1385 interface are used for NYISO.

# **External Controllable Line: Neptune (PJM)**





# **External Comparison Hydro-Quebe