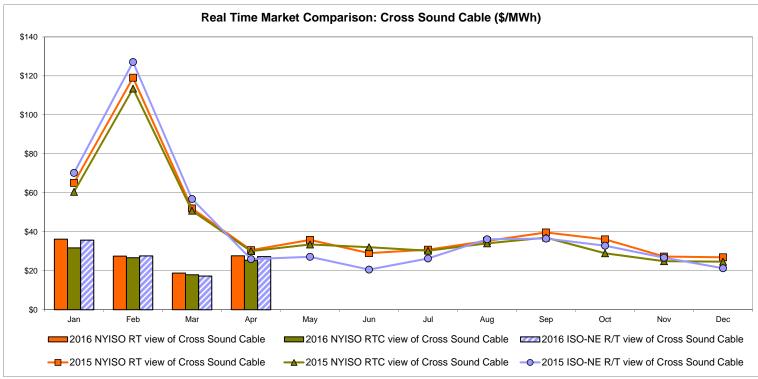

lable<br>Line<br>29.29<br>7.62                  | NORWALK<br>Controllable<br>Line<br>27.99<br>6.56                  | 28.44<br>7.06                         | 26.80<br>8.21                         | 28.59<br>7.09                         | 20ntrollable Line 13.19 5.45 8.71     |

Market Mitigation and Analysis Prepared: 5/3/2016 9:25 AM

<sup>\*</sup> Straight LBMP averages













Average of RT Energy

Average of RT Congestion

**L**BMP

Average of RT Losses

# **External Comparison ISO-New England**





# **External Comparison PJM**





### **External Comparison Ontario IESO**





Notes: Exchange factor used for April 2016 was 0.7802 to US

HOEP: Hourly Ontario Energy Price Pre-Dispatch: Projected Energy Price

### **External Controllable Line: Cross Sound Cable (New England)**





#### Note:

ISO-NE Forecast is an advisory posting @ 18:00 day before.

The DAM and R/T prices at the Shorham 13899 interface are used for ISO-NE.

The DAM and R/T prices at the CSC interface are used for NYISO.

### **External Controllable Line: Northport - Norwalk (New England)**





#### Note:

ISO-NE Forecast is an advisory posting @ 18:00 day before.

The DAM and R/T prices at the Northport 138 interface are used for ISO-NE.

The DAM and R/T prices at the 1385 interface are used for NYISO.

# **External Controllable Line: Neptune (PJM)**





# **External Comparison Hydro-Quebec**





Note:

Hydro-Quebec Prices are unavailable.

# **External Controllable Line: Linden VFT (PJM)**





# **External Controllable Line: Hudson (PJM)**





#### **NYISO Real Time Price Correction Statis