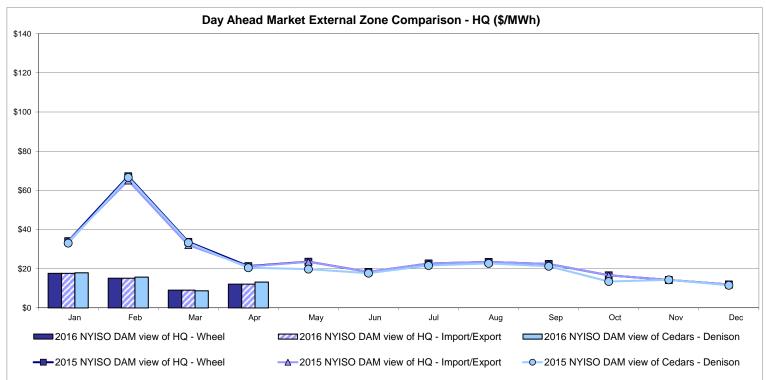

otes: Exchange factor used for April 2016 was 0.7802 to US

HOEP: Hourly Ontario Energy Price Pre-Dispatch: Projected Energy Price

### **External Controllable Line: Cross Sound Cable (New England)**





#### Note:

ISO-NE Forecast is an advisory posting @ 18:00 day before.

The DAM and R/T prices at the Shorham 13899 interface are used for ISO-NE.

The DAM and R/T prices at the CSC interface are used for NYISO.

### **External Controllable Line: Northport - Norwalk (New England)**





#### Note:

ISO-NE Forecast is an advisory posting @ 18:00 day before.

The DAM and R/T prices at the Northport 138 interface are used for ISO-NE.

The DAM and R/T prices at the 1385 interface are used for NYISO.

# **External Controllable Line: Neptune (PJM)**





# **External Comparison Hydro-Quebec**





Note:

Hydro-Quebec Prices are unavailable.

# **External Controllable Line: Linden VFT (PJM)**





# **External Controllable Line: Hudson (PJM)**





#### **NYISO Real Time Price Correction Statistics**

| <u>2016</u>                                                                                                                                                                                                                                                                                                                                                                                                                                                                              |