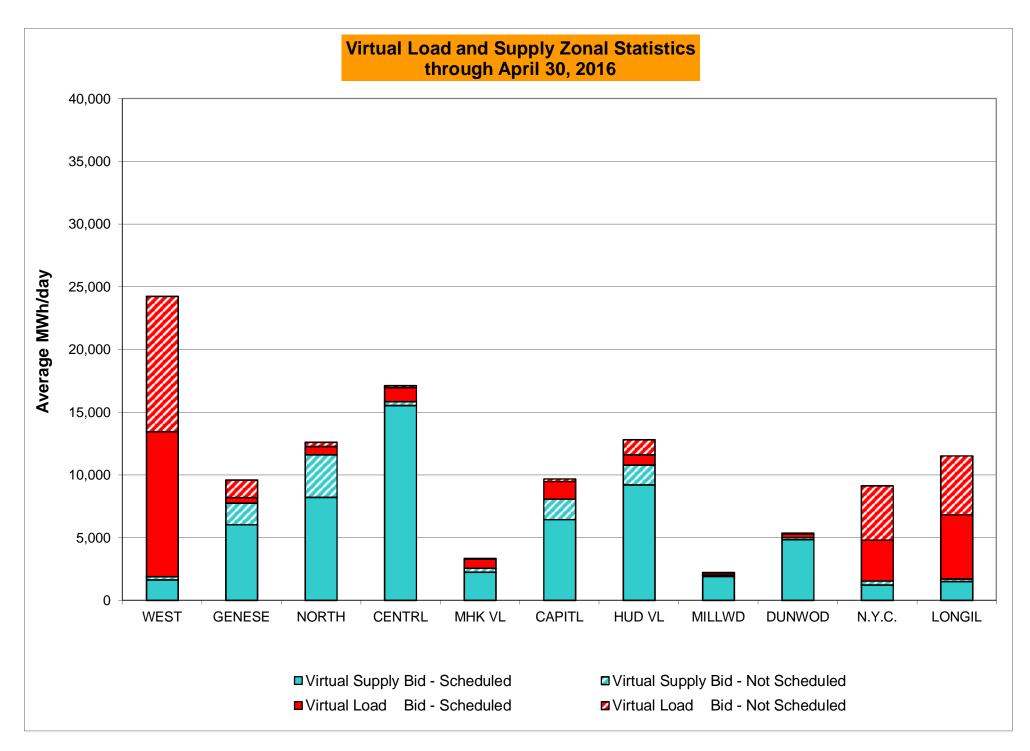

>0.69%<br>1.27% | 0<br>744<br>0.00%<br>0.20%<br>0<br>9,025<br>0.00%<br>0.06%<br>0<br>744<br>0.00%<br>1.08%                 | 2<br>744<br>0.27%<br>0.21%<br>5<br>8,987<br>0.06%<br>0.06%<br>9<br>744<br>1.21%<br>1.10% | 1<br>720<br>0.14%<br>0.20%<br>1<br>8,728<br>0.01%<br>0.05%<br>2<br>720<br>0.28%<br>1.01%                 | 2<br>744<br>0.27%<br>0.21%<br>7<br>9,008<br>0.08%<br>0.06%<br>13<br>744<br>1.75%<br>1.08% | 3<br>721<br>0.42%<br>0.22%<br>4<br>8,743<br>0.05%<br>0.06%<br>21<br>721<br>2.91%<br>1.25%                 | 0<br>744<br>0.00%<br>0.21%<br>0<br>8,975<br>0.00%<br>0.05%<br>7<br>744<br>0.94%<br>1.22%                 |

<sup>\*</sup> Calendar days from reservation date.

Market Mitigation and Analysis Prepared: 5/5/2016 2:20 PM





<sup>\*</sup> Calendar days from reservation date.





|        |                  |            |                  |                | Virtual L        | oad and | Supp             | ly Zonal   | Statistic        | s (Avera   | ge MWh/da        | ay) - 2016 |                  |           |                  |                |                  |
|--------|------------------|------------|------------------|----------------|------------------|---------|------------------|------------|------------------|------------|------------------|------------|------------------|-----------|------------------|----------------|------------------|
|        |                  | Virtual L  | oad Bid          | Virtual S      | upply Bid        |         |                  | Virtual L  | oad Bid          | Virtual Su | ipply Bid        |            |