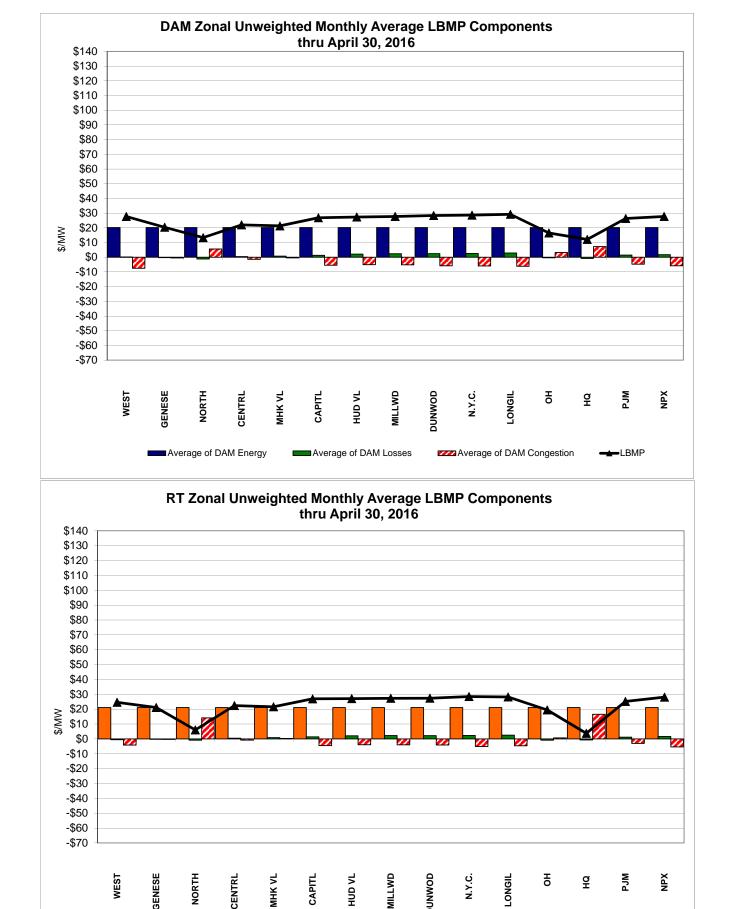

# Market Performance Highlights for April 2016

- LBMP for April is \$27.96/MWh; higher than \$20.66/MWh in March 2016 and lower than \$28.36/MWh in April 2015.
  - Day Ahead and Real Time Load Weighted LBMPs are higher compared to March.
- April 2016 average year-to-date monthly cost of \$30.71/MWh is a 54% decrease from \$66.82/MWh in April 2015.
- Average daily sendout is 385 GWh/day in April; lower than 397 GWh/day in March 2016 and 387 GWh/day in April 2015.
- Natural gas and distillate prices were higher compared to the previous month.
  - Natural Gas (Transco Z6 NY) was \$1.62/MMBtu, up from \$1.30/MMBtu in March.
    - Natural gas prices are down 26% year-over-year
  - Jet Kerosene Gulf Coast was \$8.46/MMBtu, up from \$7.96/MMBtu in March.
  - Ultra Low Sulfur No.2 Diesel NY Harbor was \$8.89/MMBtu, up from \$8.54/MMBtu in March.
    - Distillate prices are down 32% year-over-year
- Uplift per MWh is lower compared to the previous month.
  - Uplift (not including NYISO cost of operations) is (\$0.34)/MWh; lower than (\$0.03)/MWh in March.
    - The Local Reliability Share is \$0.07/MWh, higher than \$0.06 in March.
    - The Statewide Share is (\$0.41)/MWh, lower than (\$0.09)/MWh in March.
  - TSA \$ per NYC MWh is \$0.00/MWh.
- Total uplift costs (Schedule 1 components including NYISO Cost of Operations) are lower than March.