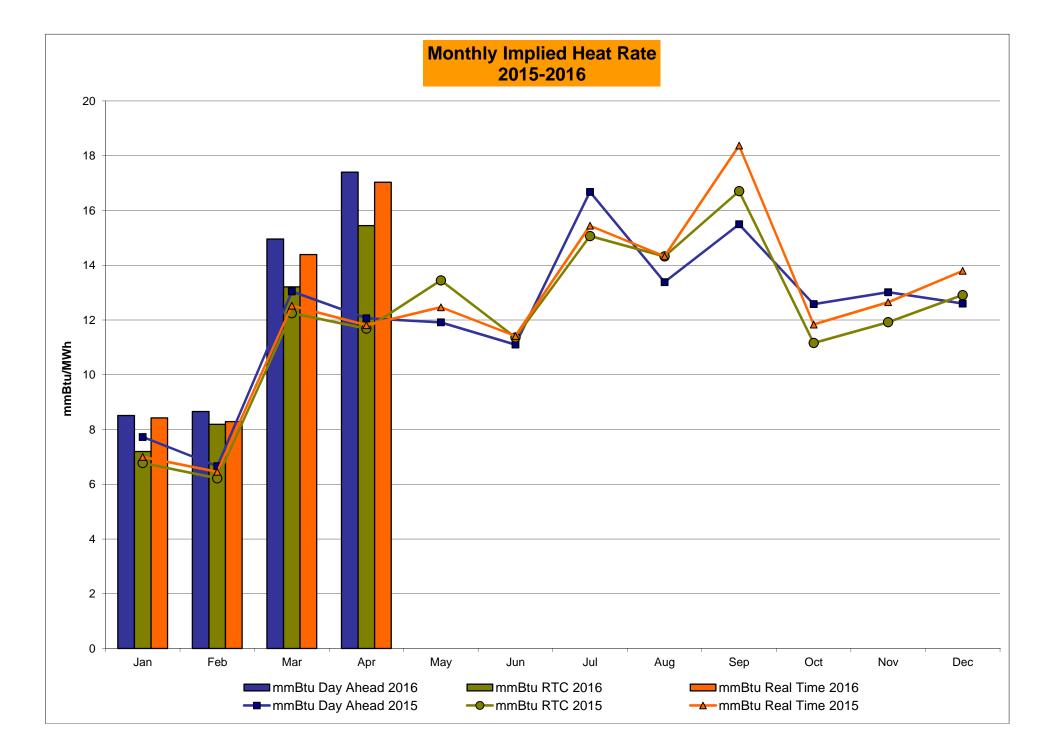

0.02<br>N/A<br>0.00 | 5.60<br>2.20<br>3.74<br>0.49<br>N/A<br>0.37<br>0.37<br>7.71<br>2.76<br>1.53<br>0.84<br>0.02<br>N/A<br>0.02<br>0.02<br>8.49<br>0.24<br>4.79<br>2.65<br>1.97<br>0.33<br>N/A                 | 5.02<br>2.68<br>2.75<br>0.45<br>N/A<br>0.18<br>0.18<br>7.29<br>0.67<br>0.20<br>0.01<br>0.00<br>N/A<br>0.00<br>0.00<br>6.73<br>0.23<br>1.32<br>0.59<br>0.09<br>0.00<br>N/A | 4.03 3.47 3.27 2.77 2.95 2.69 2.69 9.10  1.35 0.81 0.16 0.00 0.00 0.00 0.00 8.12 0.22  2.40 1.20 0.61 0.00 0.00 0.00 0.00            | 4.36<br>4.22<br>4.03<br>4.02<br>4.02<br>4.02<br>9.30<br>2.62<br>1.68<br>0.01<br>0.00<br>0.00<br>0.00<br>0.00<br>8.83<br>0.22<br>4.57<br>3.53<br>0.09<br>0.05<br>0.03 |

# NYISO In City Energy Mitigation - AMP (NYC Zone) 2015 - 2016 Percentage of committed unit-hours mitigated









# NYISO LBMP ZONES



Market Mitigation and Analysis Prepared: 5/5/2016 2:27 PM

#### **Billing Codes for Chart C**

| Chart - C Category Name                   | Billing Code | Billing Category Name                                                              |
|-------------------------------------------|--------------|------------------------------------------------------------------------------------|
| Bid Production Cost Guarantee Balancing   | 81203        | Balancing NYISO Bid Production Cost Guarantee - Internal Units                     |
| Bid Production Cost Guarantee Balancing   | 81204        | Balancing NYISO Bid Production Cost Guarantee - External Units                     |
| Bid Production Cost Guarantee Balancing   | 81205        | Balancing NYISO Bid Production Cost