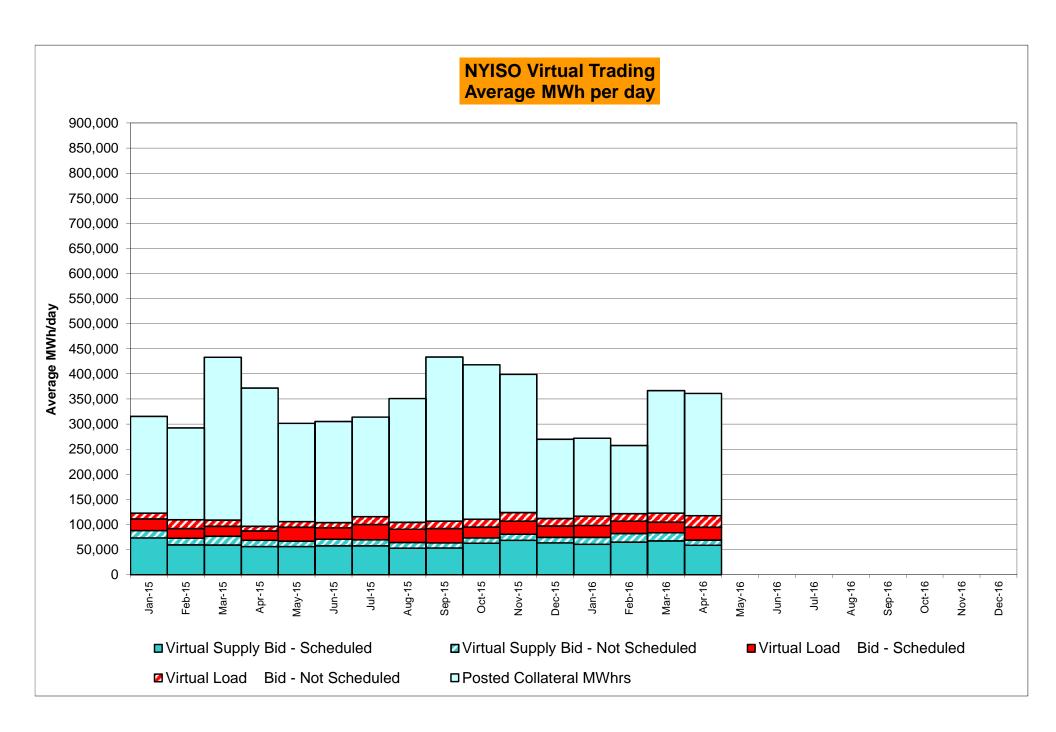

br>0.69%<br>1.27% | 0<br>744<br>0.00%<br>0.20%<br>0<br>9,025<br>0.00%<br>0.06%<br>0<br>744<br>0.00%<br>1.08%                 | 2<br>744<br>0.27%<br>0.21%<br>5<br>8,987<br>0.06%<br>0.06%<br>9<br>744<br>1.21%<br>1.10% | 1<br>720<br>0.14%<br>0.20%<br>1<br>8,728<br>0.01%<br>0.05%<br>2<br>720<br>0.28%<br>1.01%                 | 2<br>744<br>0.27%<br>0.21%<br>7<br>9,008<br>0.08%<br>0.06%<br>13<br>744<br>1.75%<br>1.08% | 3<br>721<br>0.42%<br>0.22%<br>4<br>8,743<br>0.05%<br>0.06%<br>21<br>721<br>2.91%<br>1.25%                 | 0<br>744<br>0.00%<br>0.21%<br>0<br>8,975<br>0.00%<br>0.05%<br>7<br>744<br>0.94%<br>1.22%                 |

<sup>\*</sup> Calendar days from reservation date.

Market Mitigation and Analysis Prepared: 5/5/2016 2:20 PM





<sup>\*</sup> Calendar days from reservation date.





|        |                  |            |                  |                | Virtual L        | oad and | Supp             | ly Zonal   | Statistic        | s (Avera   | ge MWh/da        | ay) - 2016 |                  |           |                  |                |                  |
|--------|------------------|------------|------------------|----------------|------------------|---------|------------------|------------|------------------|------------|------------------|------------|------------------|-----------|------------------|----------------|------------------|
|        |                  | Virtual L  | oad Bid          | Virtual S      | upply Bid        |         |                  | Virtual L  | oad Bid          | Virtual Su | ipply Bid        |            |