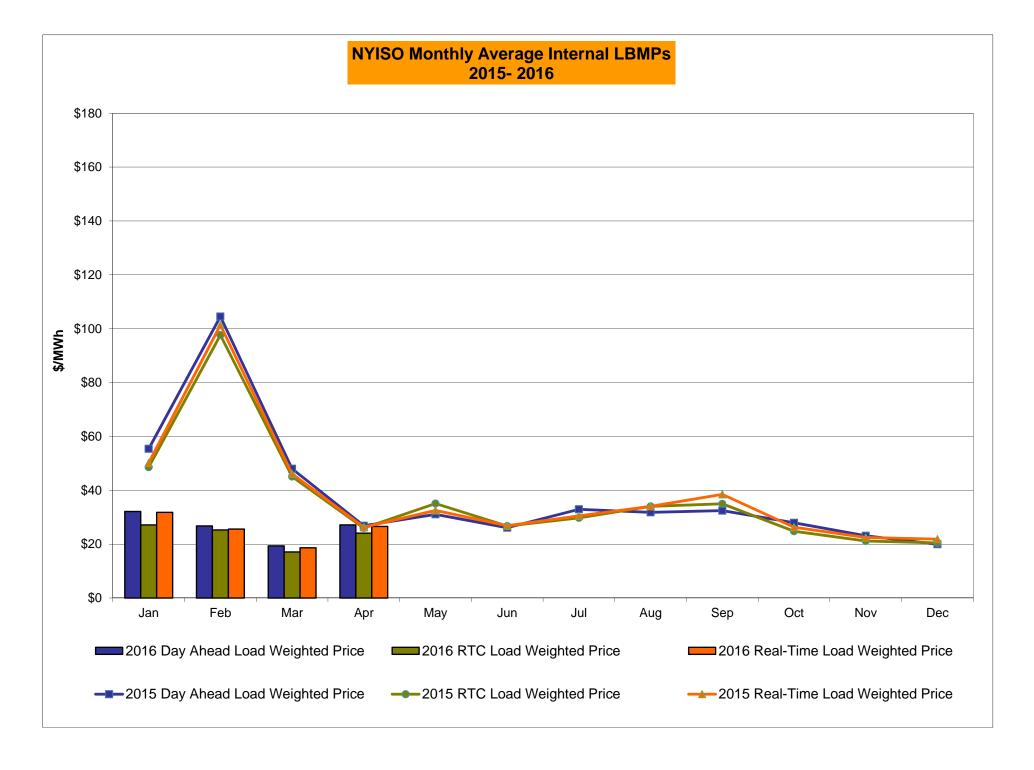

# Market Performance Highlights for April 2016

- LBMP for April is \$27.96/MWh; higher than \$20.66/MWh in March 2016 and lower than \$28.36/MWh in April 2015.
  - Day Ahead and Real Time Load Weighted LBMPs are higher compared to March.
- April 2016 average year-to-date monthly cost of \$30.71/MWh is a 54% decrease from \$66.82/MWh in April 2015.
- Average daily sendout is 385 GWh/day in April; lower than 397 GWh/day in March 2016 and 387 GWh/day in April 2015.
- Natural gas and distillate prices were higher compared to the previous month.
  - Natural Gas (Transco Z6 NY) was \$1.62/MMBtu, up from \$1.30/MMBtu in March.
    - Natural gas prices are down 26% year-over-year
  - Jet Kerosene Gulf Coast was \$8.46/MMBtu, up from \$7.96/MMBtu in March.
  - Ultra Low Sulfur No.2 Diesel NY Harbor was \$8.89/MMBtu, up from \$8.54/MMBtu in March.
    - Distillate prices are down 32% year-over-year
- Uplift per MWh is lower compared to the previous month.
  - Uplift (not including NYISO cost of operations) is (\$0.34)/MWh; lower than (\$0.03)/MWh in March.
    - The Local Reliability Share is \$0.07/MWh, higher than \$0.06 in March.
    - The Statewide Share is (\$0.41)/MWh, lower than (\$0.09)/MWh in March.
  - TSA \$ per NYC MWh is \$0.00/MWh.
- Total uplift costs (Schedule 1 components including NYISO Cost of Operations) are lower than March.

# NYISO Average Cost/MWh (Energy and Ancillary Services)\* from the LBMP Customer point of view

| 2016                                         | <u>January</u> | <u>February</u> | March        | <u>April</u> | May         | <u>June</u> | July        | August        | <u>September</u>   | October            | November                  | December            |
|----------------------------------------------|----------------|-----------------|--------------|--------------|-------------|-------------|-------------|---------------|--------------------|--------------------|---------------------------|---------------------|
| LBMP                                         | 34.29          | 28.71           | 20.66        | 27.96        | <del></del> | <u> </u>    | <u></u> _   |               |                    |                    |                           |                     |
| NTAC                                         | 0.59           | 0.78            | 0.62         | 1.14         |             |             |             |               |                    |                    |                           |                     |
| Reserve                                      | 0.77           | 0.73            | 0.73         | 0.87         |             |             |             |               |                    |                    |                           |                     |
| Regulation                                   | 0.12           | 0.12            | 0.12         | 0.12         |             |             |             |               |                    |                    |                           |                     |
| NYISO Cost of Operations                     | 0.64           | 0.65            | 0.65         | 0.64         |             |             |             |               |                    |                    |                           |                     |
| FERC Fee Recovery                            | 0.09           | 0.10            | 0.11         | 0.10         |             |             |             |               |                    |                    |                           |                     |
| Uplift                                       | (0.43)         | (0.07)          | (0.03)       | (0.34)       |             |             |             |               |                    |                    |                           |                     |
| Uplift: Local Reliability Share              | 0.09           | 0.11            | 0.06         | 0.07         |             |             |             |               |                    |                    |                           |                     |
| Uplift: Statewide Share                      | (0.52)         | (0.18)          | (0.09)       | (0.41)       |             |             |             |               |                    |                    |                           |                     |
| Voltage Support and Black Start              | 0.35           | 0.16)           | 0.36         | 0.35         |             |             |             |               |                    |                    |                           |                     |
|                                              |                |                 |              |              |             |             |             |               |                    |                    |                           |                     |
| Avg Monthly Cost                             | 36.42          | 31.37           | 23.23        | 30.84        |             |             |             |               |                    |                    |                           |                     |
| Avg YTD Cost                                 | 36.42          | 34.02           | 30.68        | 30.71        |             |             |             |               |                    |                    |                           |                     |
| TSA \$ per NYC MWh                           | 0.00           | 0.00            | 0.05         | 0.00         |             |             |             |               |                    |                    |                           |                     |
| 2015                                         | <u>January</u> | <u>February</u> | March        | <u>April</u> | May         | <u>June</u> | July        | August        | September          | October            | November                  | December            |
| LBMP                                         | 59.61          | 114.37          | 52.09        | 28.36        | 32.98       | 28.20       | 34.77       | 33.09         | 34.40              | 30.05              | 24.83                     | 20.91               |
| NTAC                                         | 0.32           | 0.35            | 0.41         | 0.64         | 0.56        | 0.80        | 0.54        | 0.60          | 0.63               | 0.53               | 0.68                      | 1.05                |
| Reserve                                      | 0.27           | 0.37            | 0.56         | 0.36         | 0.38        | 0.24        | 0.27        | 0.20          | 0.28               | 0.33               | 0.47                      | 0.60                |
| Regulation                                   | 0.10           | 0.37            | 0.11         | 0.12         | 0.10        | 0.13        | 0.12        | 0.12          | 0.10               | 0.12               | 0.13                      | 0.13                |
| NYISO Cost of Operations                     | 0.70           | 0.70            | 0.70         | 0.70         | 0.70        | 0.70        | 0.72        | 0.70          | 0.70               | 0.69               | 0.70                      | 0.69                |
| Uplift                                       | (0.48)         | (1.08)          | (0.68)       | (0.15)       | 0.76        | 0.70        | 0.70        | 0.70          | (0.15)             | 0.03               | 0.70                      | (0.07)              |
| Uplift: Local Reliability Share              | 0.25           | 0.33            | 0.13         | 0.13)        | 0.20        | 0.33        | 0.35        | 0.36          | 0.22               | 0.10               | 0.44                      | 0.12                |
| Uplift: Statewide Share                      | (0.73)         | (1.41)          | (0.81)       | (0.42)       | (0.05)      | (0.04)      | (0.30)      | (0.33)        | (0.37)             | (0.23)             | 0.25                      | (0.18)              |
| Voltage Support and Black Start              | 0.39           | , ,             | 0.39         | 0.39         |             | 0.39        | 0.39        | 0.39          | 0.37)              |                    | 0.23                      | , ,                 |
| <u> </u>                                     |                | 0.39            |              |              | 0.39        |             |             |               |                    | 0.39               |                           | 0.38                |
| Avg Monthly Cost                             | 60.91          | 115.27          | 53.58        | 30.41        | 35.37       | 30.79       | 36.84       | 35.14         | 36.35              | 32.18              | 27.64                     | 23.71               |
| Avg YTD Cost                                 | 60.91          | 87.74           | 76.64        | 66.82        | 60.96       | 56.02       | 52.77       | 50.20         | 48.59              | 47.17              | 45.66                     | 44.10               |
| TSA \$ per NYC MWh                           | 0.00           | 0.00            | 0.00         | 0.00         | 0.17        | 0.50        | 0.07        | 0.06          | 0.01               | 0.00               | 0.00                      | 0.00                |
| 2044                                         |                |                 |              | A 11         |             |             |             |               | 0                  | 0                  |                           | Б                   |
| 2014                                         | <u>January</u> | <u>February</u> | <u>March</u> | <u>April</u> | <u>May</u>  | <u>June</u> | <u>July</u> | <u>August</u> | September          | <u>October</u>     | November                  | <u>December</u>     |
| LBMP                                         | 183.36         | 123.19          | 109.58       | 46.09        | 40.30       | 43.39       | 43.97       | 34.48         | 37.63              | 35.61              | 42.89                     | 38.08               |
| NTAC                                         | 0.56           | 0.64            | 0.39         | 1.18         | 0.69        | 0.78        | 0.43        | 0.41          | 0.50               | 0.57               | 0.68                      | 0.86                |
| Reserve                                      | 0.78           | 0.49            | 0.56         | 0.46         | 0.28        | 0.27        | 0.26        | 0.26          | 0.29               | 0.48               | 0.37                      | 0.23                |
| Regulation                                   | 0.27           | 0.21            | 0.22         | 0.13         | 0.12        | 0.12        | 0.12        | 0.13          | 0.11               | 0.12               | 0.11                      | 0.08                |
| NYISO Cost of Operations                     | 0.69           | 0.69            | 0.69         | 0.69         | 0.69        | 0.69        | 0.69        | 0.69          | 0.69               | 0.69               | 0.69                      | 0.69                |
| Uplift                                       | 0.22           | 0.56            | 0.35         | (0.09)       | 0.07        | (0.21)      | (0.26)      | (0.19)        | (0.20)             | (0.24)             | (0.40)                    | (0.20)              |
| Uplift: Local Reliability Share              | 1.43           | 0.75            | 0.62         | 0.15         | 0.51        | 0.32        | 0.29        | 0.27          | 0.26               | 0.26               | 0.24                      | 0.13                |
| Uplift: Statewide Share                      | (1.21)         | (0.19)          | (0.27)       | (0.24)       | (0.44)      | (0.53)      | (0.55)      | (0.45)        | (0.46)             | (0.50)             | (0.64)                    | (0.33)              |
| Voltage Support and Black Start _            | 0.36           | 0.36            | 0.36         | 0.36         | 0.36        | 0.36        | 0.36        | 0.36          | 0.36               | 0.36               | 0.36                      | 0.36                |
| Avg Monthly Cost                             | 186.24         | 126.14          | 112.15       | 48.82        | 42.51       | 45.39       | 45.57       | 36.14         | 39.38              | 37.59              | 44.71                     | 40.09               |
| Avg YTD Cost                                 | 186.24         | 157.93          | 142.77       | 121.97       | 108.36      | 97.84       | 89.46       | 82.60         | 78.07              | 74.63              | 72.06                     | 69.31               |
| TSA \$ per NYC MWh * Excludes ICAP payments. | 0.00           | 0.00            | 0.00         | 0.00         | 0.00        | 0.03        | 0.35        | 0.00          | 0.42               | 0.00 Data reflects | 0.00<br>true-ups thru Dec | 0.00<br>ember 2015. |
| Market Mitigation and Analysis               |                |                 |              |              |             |             |             | Ac of Ian 20  | 16 the annual EEDC |                    |                           |                     |