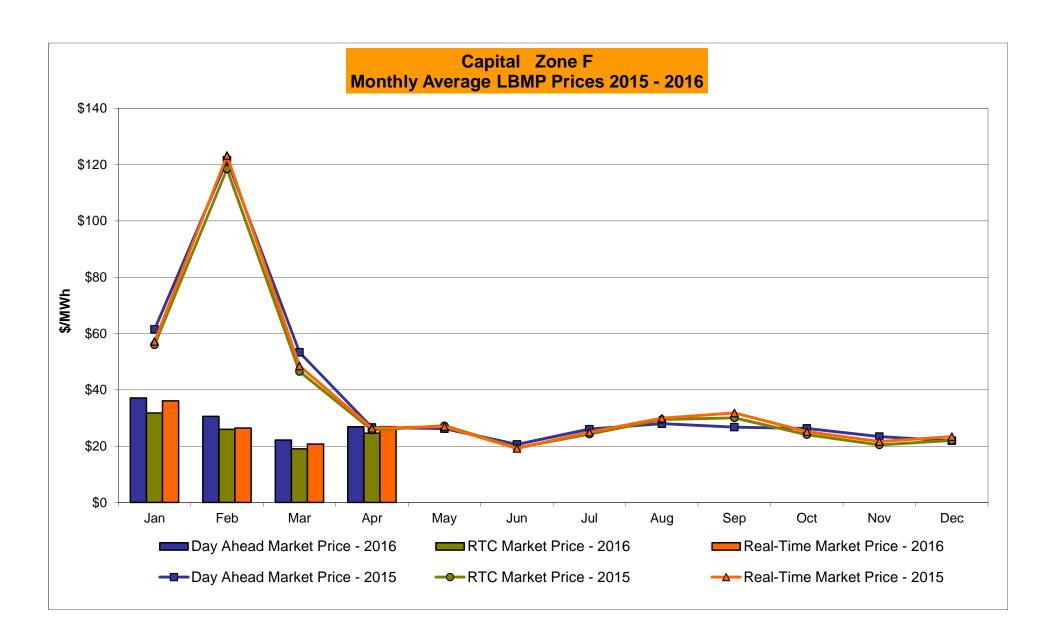

# Market Performance Highlights for April 2016

- LBMP for April is \$27.96/MWh; higher than \$20.66/MWh in March 2016 and lower than \$28.36/MWh in April 2015.
  - Day Ahead and Real Time Load Weighted LBMPs are higher compared to March.
- April 2016 average year-to-date monthly cost of \$30.71/MWh is a 54% decrease from \$66.82/MWh in April 2015.
- Average daily sendout is 385 GWh/day in April; lower than 397 GWh/day in March 2016 and 387 GWh/day in April 2015.
- Natural gas and distillate prices were higher compared to the previous month.
  - Natural Gas (Transco Z6 NY) was \$1.62/MMBtu, up from \$1.30/MMBtu in March.
    - Natural gas prices are down 26% year-over-year
  - Jet Kerosene Gulf Coast was \$8.46/MMBtu, up from \$7.96/MMBtu in March.
  - Ultra Low Sulfur No.2 Diesel NY Harbor was \$8.89/MMBtu, up from \$8.54/MMBtu in March.
    - Distillate prices are down 32% year-over-year
- Uplift per MWh is lower compared to the previous month.
  - Uplift (not including NYISO cost of operations) is (\$0.34)/MWh; lower than (\$0.03)/MWh in March.
    - The Local Reliability Share is \$0.07/MWh, higher than \$0.06 in March.
    - The Statewide Share is (\$0.41)/MWh, lower than (\$0.09)/MWh in March.
  - TSA \$ per NYC MWh is \$0.00/MWh.
- Total uplift costs (Schedule 1 components including NYISO Cost of Operations) are lower than March.