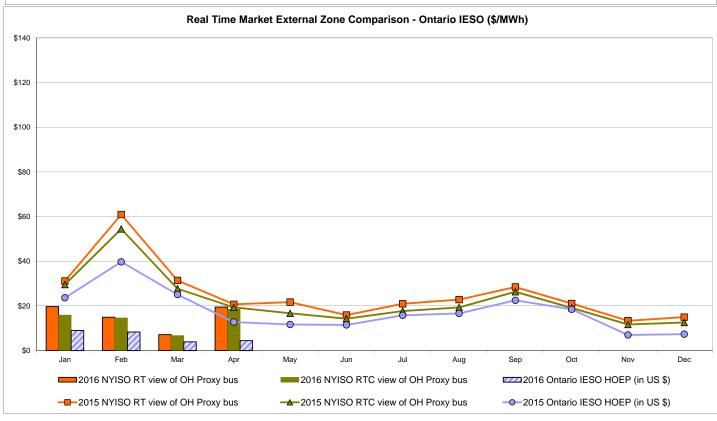

Zone M<br>12.13<br>5.52<br>7.22          | QUEBEC (Import/Export)  Zone M  12.13 5.52             | Zone P<br>26.36<br>7.03              | <b>ENGLAND Zone N</b> 27.72 6.29  26.69 | SOUND<br>CABLE<br>Controllable<br>Line<br>29.29<br>7.62                  | NORWALK<br>Controllable<br>Line<br>27.99<br>6.56                  | 28.44<br>7.06                         | 26.80<br>8.21                         | 28.59<br>7.09                         | 20ntrollable Line 13.19 5.45 8.71     |

Market Mitigation and Analysis Prepared: 5/3/2016 9:25 AM

<sup>\*</sup> Straight LBMP averages













Average of RT Energy

Average of RT Congestion

**L**BMP

Average of RT Losses

# **External Comparison ISO-New England**





# **External Comparison PJM**





### **External Comparison Ontario IESO**





Notes: Exchange factor used for April 2016 was 0.7802 to US

HOEP: Hourly Ontario Energy Price Pre-Dispatch: Projected Energy Price

### **External Controllable Line: Cross Sound Cable (New England)**





#### Note:

ISO-NE Forecast is an advisory posting @ 18:00 day before.

The DAM and R/T prices at the Shorham 13899 interface are used for ISO-NE.

The DAM and R/T prices at the CSC interface are used for NYISO.

### **External Controllable Line: Northport - Norwalk (New England)**





#### Note:

ISO-NE Forecast is an advisory posting @ 18:00 day before.

The DAM and R/T prices at the Northport 138 interface are used for ISO-NE.

The DAM and R/T prices at the 1385 interface are used for NYISO.

# **External Controllable Line: Neptune (PJM)**





# **External Comparison Hydro-Quebec*