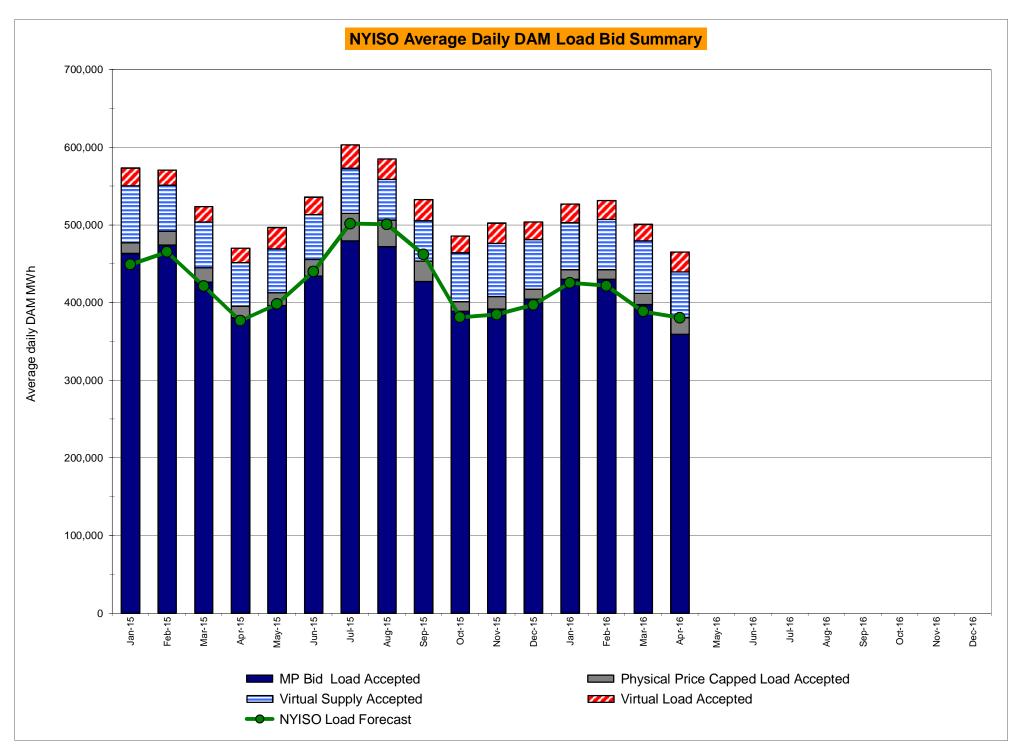

r>0.02<br>N/A<br>0.00 | 5.60<br>2.20<br>3.74<br>0.49<br>N/A<br>0.37<br>0.37<br>7.71<br>2.76<br>1.53<br>0.84<br>0.02<br>N/A<br>0.02<br>0.02<br>8.49<br>0.24<br>4.79<br>2.65<br>1.97<br>0.33<br>N/A                 | 5.02<br>2.68<br>2.75<br>0.45<br>N/A<br>0.18<br>0.18<br>7.29<br>0.67<br>0.20<br>0.01<br>0.00<br>N/A<br>0.00<br>0.00<br>6.73<br>0.23<br>1.32<br>0.59<br>0.09<br>0.00<br>N/A | 4.03 3.47 3.27 2.77 2.95 2.69 2.69 9.10  1.35 0.81 0.16 0.00 0.00 0.00 0.00 8.12 0.22  2.40 1.20 0.61 0.00 0.00 0.00 0.00            | 4.36<br>4.22<br>4.03<br>4.02<br>4.02<br>4.02<br>9.30<br>2.62<br>1.68<br>0.01<br>0.00<br>0.00<br>0.00<br>0.00<br>8.83<br>0.22<br>4.57<br>3.53<br>0.09<br>0.05<br>0.03 |

# NYISO In City Energy Mitigation - AMP (NYC Zone) 2015 - 2016 Percentage of committed unit-hours mitigated









# NYISO LBMP ZONES



Market Mitigation and Analysis Prepared: 5/5/2016 2:27 PM

#### **Billing Codes for Chart C**

| Chart - C Category Name                   | Billing Code | Billing Category Name                                                              |
|-------------------------------------------|--------------|------------------------------------------------------------------------------------|
| Bid Production Cost Guarantee Balancing   | 81203        | Balancing NYISO Bid Production Cost Guarantee - Internal Units                     |
| Bid Production Cost Guarantee Balancing   | 81204        | Balancing NYISO Bid Production Cost Guarantee - External Units                     |
| Bid Production Cost Guarantee Balancing   | 81205        | Balancing NYISO Bid Production Cos