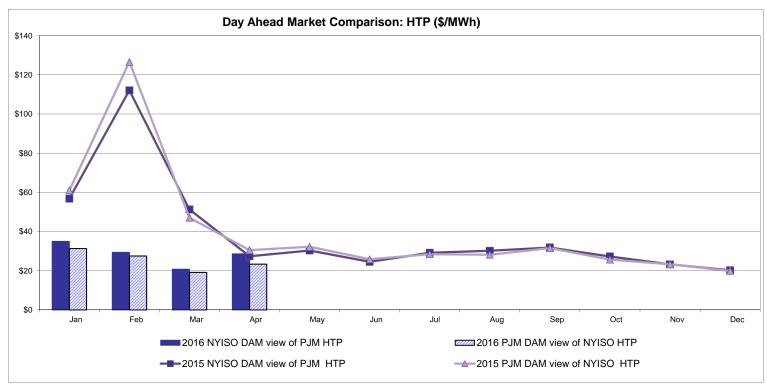

llable Line: Cross Sound Cable (New England)**





#### Note:

ISO-NE Forecast is an advisory posting @ 18:00 day before.

The DAM and R/T prices at the Shorham 13899 interface are used for ISO-NE.

The DAM and R/T prices at the CSC interface are used for NYISO.

### **External Controllable Line: Northport - Norwalk (New England)**





#### Note:

ISO-NE Forecast is an advisory posting @ 18:00 day before.

The DAM and R/T prices at the Northport 138 interface are used for ISO-NE.

The DAM and R/T prices at the 1385 interface are used for NYISO.

# **External Controllable Line: Neptune (PJM)**





# **External Comparison Hydro-Quebec**





Note:

Hydro-Quebec Prices are unavailable.

# **External Controllable Line: Linden VFT (PJM)**





# **External Controllable Line: Hudson (PJM)**





#### **NYISO Real Time Price Correction Statistics**

| <u>2016</u>                                                                                                                                                                                                                                                                                                                                                                                                                                                                              |                                                                                                                                                                                                    | <u>January</u>