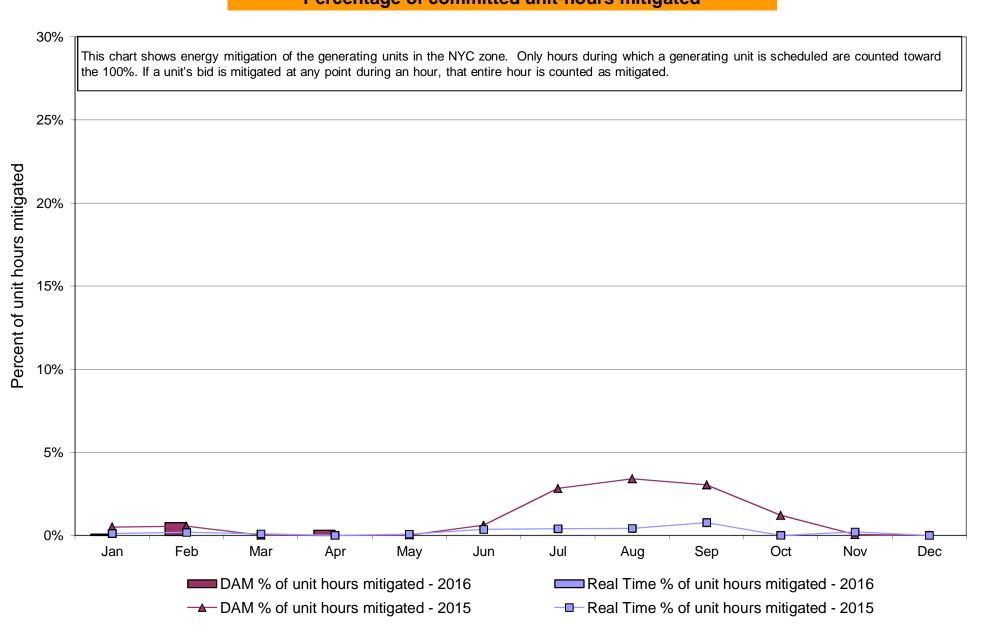

19<br>0.02<br>N/A<br>0.00 | 5.60<br>2.20<br>3.74<br>0.49<br>N/A<br>0.37<br>0.37<br>7.71<br>2.76<br>1.53<br>0.84<br>0.02<br>N/A<br>0.02<br>0.02<br>8.49<br>0.24<br>4.79<br>2.65<br>1.97<br>0.33<br>N/A                 | 5.02<br>2.68<br>2.75<br>0.45<br>N/A<br>0.18<br>0.18<br>7.29<br>0.67<br>0.20<br>0.01<br>0.00<br>N/A<br>0.00<br>0.00<br>6.73<br>0.23<br>1.32<br>0.59<br>0.09<br>0.00<br>N/A | 4.03 3.47 3.27 2.77 2.95 2.69 2.69 9.10  1.35 0.81 0.16 0.00 0.00 0.00 0.00 8.12 0.22  2.40 1.20 0.61 0.00 0.00 0.00 0.00            | 4.36<br>4.22<br>4.03<br>4.02<br>4.02<br>4.02<br>9.30<br>2.62<br>1.68<br>0.01<br>0.00<br>0.00<br>0.00<br>0.00<br>8.83<br>0.22<br>4.57<br>3.53<br>0.09<br>0.05<br>0.03 |

# NYISO In City Energy Mitigation - AMP (NYC Zone) 2015 - 2016 Percentage of committed unit-hours mitigated









# NYISO LBMP ZONES



Market Mitigation and Analysis Prepared: 5/5/2016 2:27 PM

#### **Billing Codes for Chart C**

| Chart - C Category Name                   | Billing Code | Billing Category Name                                                              |
|-------------------------------------------|--------------|------------------------------------------------------------------------------------|
| Bid Production Cost Guarantee Balancing   | 81203        | Balancing NYISO Bid Production Cost Guarantee - Internal Units                     |
| Bid Production Cost Guarantee Balancing   | 81204        | Balancing NYISO Bid Production Cost Guarantee - External Units                     |
| Bid Production Cost Guarantee Balancing   | 81205        | Balancing NYISO Bid Production