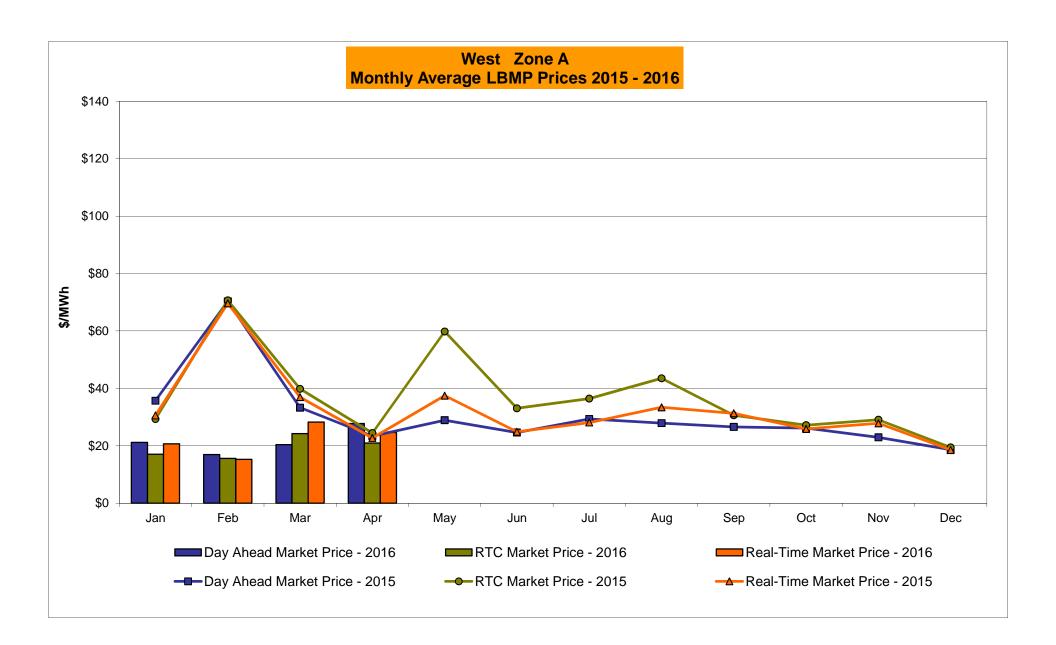

# Market Performance Highlights for April 2016

- LBMP for April is \$27.96/MWh; higher than \$20.66/MWh in March 2016 and lower than \$28.36/MWh in April 2015.
  - Day Ahead and Real Time Load Weighted LBMPs are higher compared to March.
- April 2016 average year-to-date monthly cost of \$30.71/MWh is a 54% decrease from \$66.82/MWh in April 2015.
- Average daily sendout is 385 GWh/day in April; lower than 397 GWh/day in March 2016 and 387 GWh/day in April 2015.
- Natural gas and distillate prices were higher compared to the previous month.
  - Natural Gas (Transco Z6 NY) was \$1.62/MMBtu, up from \$1.30/MMBtu in March.
    - Natural gas prices are down 26% year-over-year
  - Jet Kerosene Gulf Coast was \$8.46/MMBtu, up from \$7.96/MMBtu in March.
  - Ultra Low Sulfur No.2 Diesel NY Harbor was \$8.89/MMBtu, up from \$8.54/MMBtu in March.
    - Distillate prices are down 32% year-over-year
- Uplift per MWh is lower compared to the previous month.
  - Uplift (not including NYISO cost of operations) is (\$0.34)/MWh; lower than (\$0.03)/MWh in March.
    - The Local Reliability Share is \$0.07/MWh, higher than \$0.06 in March.
    - The Statewide Share is (\$0.41)/MWh, lower than (\$0.09)/MWh in March.
  - TSA \$ per NYC MWh is \$0.00/MWh.
- Total uplift costs (Schedule 1 components including NYISO Cost of Operations) are lower than March.

# NYISO Average Cost/MWh (Energy and Ancillary Services)\* from the LBMP Customer point of view

| 2016                                         | <u>January</u> | <u>February</u> | March        | <u>April</u> | May         | <u>June</u> | July        | August        | <u>September</u>   | October            | November                  | December            |
|----------------------------------------------|----------------|-----------------|--------------|--------------|-------------|-------------|-------------|---------------|--------------------|--------------------|---------------------------|---------------------|
| LBMP                                         | 34.29          | 28.71           | 20.66        | 27.96        | <del></del> | <u> </u>    | <u></u> _   |               |                    |                    |                           |                     |
| NTAC                                         | 0.59           | 0.78            | 0.62         | 1.14         |             |             |             |               |                    |                    |                           |                     |
| Reserve                                      | 0.77           | 0.73            | 0.73         | 0.87         |             |             |             |               |                    |                    |                           |                     |
| Regulation                                   | 0.12           | 0.12            | 0.12         | 0.12         |             |             |             |               |                    |                    |                           |                     |
| NYISO Cost of Operations                     | 0.64           | 0.65            | 0.65         | 0.64         |             |             |             |               |                    |                    |                           |                     |
| FERC Fee Recovery                            | 0.09           | 0.10            | 0.11         | 0.10         |             |             |             |               |                    |                    |                           |                     |
| Uplift                                       | (0.43)         | (0.07)          | (0.03)       | (0.34)       |             |             |             |               |                    |                    |                           |                     |
| Uplift: Local Reliability Share              | 0.09           | 0.11            | 0.06         | 0.07         |             |             |             |               |                    |                    |                           |                     |
| Uplift: Statewide Share                      | (0.52)         | (0.18)          | (0.09)       | (0.41)       |             |             |             |               |                    |                    |                           |                     |
| Voltage Support and Black Start              | 0.35           | 0.16)           | 0.36         | 0.35         |             |             |             |               |                    |                    |                           |                     |
|                                              |                |                 |              |              |             |             |             |               |                    |                    |                           |                     |
| Avg Monthly Cost                             | 36.42          | 31.37           | 23.23        | 30.84        |             |             |             |               |                    |                    |                           |                     |
| Avg YTD Cost                                 | 36.42          | 34.02           | 30.68        | 30.71        |             |             |             |               |                    |                    |                           |                     |
| TSA \$ per NYC MWh                           | 0.00           | 0.00            | 0.05         | 0.00         |             |             |             |               |                    |                    |                           |                     |
| 2015                                         | <u>January</u> | <u>February</u> | March        | <u>April</u> | May         | <u>June</u> | July        | August        | September          | October            | November                  | December            |
| LBMP                                         | 59.61          | 114.37          | 52.09        | 28.36        | 32.98       | 28.20       | 34.77       | 33.09         | 34.40              | 30.05              | 24.83                     | 20.91               |
| NTAC                                         | 0.32           | 0.35            | 0.41         | 0.64         | 0.56        | 0.80        | 0.54        | 0.60          | 0.63               | 0.53               | 0.68                      | 1.05                |
| Reserve                                      | 0.27           | 0.37            | 0.56         | 0.36         | 0.38        | 0.24        | 0.27        | 0.20          | 0.28               | 0.33               | 0.47                      | 0.60                |
| Regulation                                   | 0.10           | 0.37            | 0.11         | 0.12         | 0.10        | 0.13        | 0.12        | 0.12          | 0.10               | 0.12               | 0.13                      | 0.13                |
| NYISO Cost of Operations                     | 0.70           | 0.70            | 0.70         | 0.70         | 0.70        | 0.70        | 0.72        | 0.70          | 0.70               | 0.69               | 0.70                      | 0.69                |
| Uplift                                       | (0.48)         | (1.08)          | (0.68)       | (0.15)       | 0.76        | 0.70        | 0.70        | 0.70          | (0.15)             | 0.03               | 0.70                      | (0.07)              |
| Uplift: Local Reliability Share              | 0.25           | 0.33            | 0.13         | 0.13)        | 0.20        | 0.33        | 0.35        | 0.36          | 0.22               | 0.10               | 0.44                      | 0.12                |
| Uplift: Statewide Share                      | (0.73)         | (1.41)          | (0.81)       | (0.42)       | (0.05)      | (0.04)      | (0.30)      | (0.33)        | (0.37)             | (0.23)             | 0.25                      | (0.18)              |
| Voltage Support and Black Start              | 0.39           | , ,             | 0.39         | 0.39         |             | 0.39        | 0.39        | 0.39          | 0.37)              |                    | 0.23                      | , ,                 |
| <u> </u>                                     |                | 0.39            |              |              | 0.39        |             |             |               |                    | 0.39               |                           | 0.38                |
| Avg Monthly Cost                             | 60.91          | 115.27          | 53.58        | 30.41        | 35.37       | 30.79       | 36.84       | 35.14         | 36.35              | 32.18              | 27.64                     | 23.71               |
| Avg YTD Cost                                 | 60.91          | 87.74           | 76.64        | 66.82        | 60.96       | 56.02       | 52.77       | 50.20         | 48.59              | 47.17              | 45.66                     | 44.10               |
| TSA \$ per NYC MWh                           | 0.00           | 0.00            | 0.00         | 0.00         | 0.17        | 0.50        | 0.07        | 0.06          | 0.01               | 0.00               | 0.00                      | 0.00                |
| 2044                                         |                |                 |              | A 11         |             |             |             |               | 0                  | 0                  |                           | Б                   |
| 2014                                         | <u>January</u> | <u>February</u> | <u>March</u> | <u>April</u> | <u>May</u>  | <u>June</u> | <u>July</u> | <u>August</u> | September          | <u>October</u>     | November                  | <u>December</u>     |
| LBMP                                         | 183.36         | 123.19          | 109.58       | 46.09        | 40.30       | 43.39       | 43.97       | 34.48         | 37.63              | 35.61              | 42.89                     | 38.08               |
| NTAC                                         | 0.56           | 0.64            | 0.39         | 1.18         | 0.69        | 0.78        | 0.43        | 0.41          | 0.50               | 0.57               | 0.68                      | 0.86                |
| Reserve                                      | 0.78           | 0.49            | 0.56         | 0.46         | 0.28        | 0.27        | 0.26        | 0.26          | 0.29               | 0.48               | 0.37                      | 0.23                |
| Regulation                                   | 0.27           | 0.21            | 0.22         | 0.13         | 0.12        | 0.12        | 0.12        | 0.13          | 0.11               | 0.12               | 0.11                      | 0.08                |
| NYISO Cost of Operations                     | 0.69           | 0.69            | 0.69         | 0.69         | 0.69        | 0.69        | 0.69        | 0.69          | 0.69               | 0.69               | 0.69                      | 0.69                |
| Uplift                                       | 0.22           | 0.56            | 0.35         | (0.09)       | 0.07        | (0.21)      | (0.26)      | (0.19)        | (0.20)             | (0.24)             | (0.40)                    | (0.20)              |
| Uplift: Local Reliability Share              | 1.43           | 0.75            | 0.62         | 0.15         | 0.51        | 0.32        | 0.29        | 0.27          | 0.26               | 0.26               | 0.24                      | 0.13                |
| Uplift: Statewide Share                      | (1.21)         | (0.19)          | (0.27)       | (0.24)       | (0.44)      | (0.53)      | (0.55)      | (0.45)        | (0.46)             | (0.50)             | (0.64)                    | (0.33)              |
| Voltage Support and Black Start _            | 0.36           | 0.36            | 0.36         | 0.36         | 0.36        | 0.36        | 0.36        | 0.36          | 0.36               | 0.36               | 0.36                      | 0.36                |
| Avg Monthly Cost                             | 186.24         | 126.14          | 112.15       | 48.82        | 42.51       | 45.39       | 45.57       | 36.14         | 39.38              | 37.59              | 44.71                     | 40.09               |
| Avg YTD Cost                                 | 186.24         | 157.93          | 142.77       | 121.97       | 108.36      | 97.84       | 89.46       | 82.60         | 78.07              | 74.63              | 72.06                     | 69.31               |
| TSA \$ per NYC MWh * Excludes ICAP payments. | 0.00           | 0.00            | 0.00         | 0.00         | 0.00        | 0.03        | 0.35        | 0.00          | 0.42               | 0.00 Data reflects | 0.00<br>true-ups thru Dec | 0.00<br>ember 2015. |
| Market Mitigation and Analysis               |                |                 |              |              |             |             |             | Ac of Ian 20  | 16 the annual EEDC |                    |                           |                     |