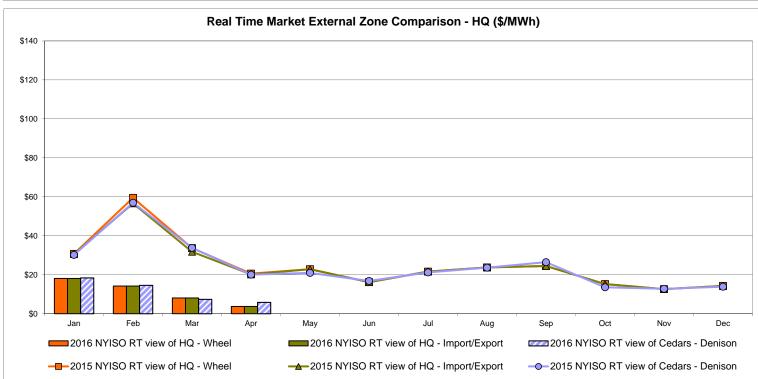

es: Exchange factor used for April 2016 was 0.7802 to US

HOEP: Hourly Ontario Energy Price Pre-Dispatch: Projected Energy Price

### **External Controllable Line: Cross Sound Cable (New England)**





#### Note:

ISO-NE Forecast is an advisory posting @ 18:00 day before.

The DAM and R/T prices at the Shorham 13899 interface are used for ISO-NE.

The DAM and R/T prices at the CSC interface are used for NYISO.

### **External Controllable Line: Northport - Norwalk (New England)**





#### Note:

ISO-NE Forecast is an advisory posting @ 18:00 day before.

The DAM and R/T prices at the Northport 138 interface are used for ISO-NE.

The DAM and R/T prices at the 1385 interface are used for NYISO.

# **External Controllable Line: Neptune (PJM)**





# **External Comparison Hydro-Quebec**





Note:

Hydro-Quebec Prices are unavailable.

# **External Controllable Line: Linden VFT (PJM)**





# **External Controllable Line: Hudson (PJM)**





#### **NYISO Real Time Price Correction Statistics**

| <u>2016</u>                                                                                                                                                                                                                                                                                                                                                                                                                                                                              |