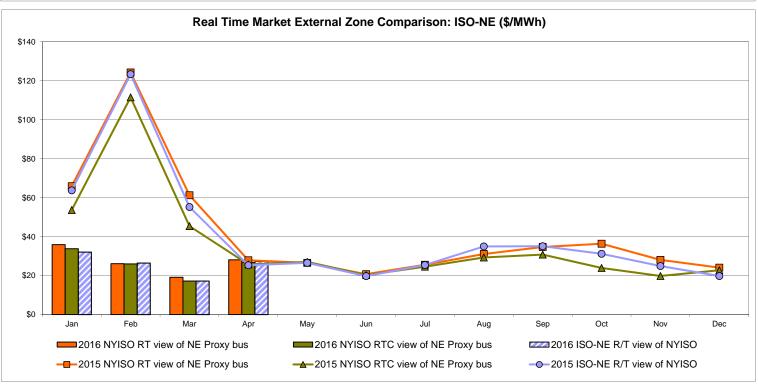

# Market Performance Highlights for April 2016

- LBMP for April is \$27.96/MWh; higher than \$20.66/MWh in March 2016 and lower than \$28.36/MWh in April 2015.
  - Day Ahead and Real Time Load Weighted LBMPs are higher compared to March.
- April 2016 average year-to-date monthly cost of \$30.71/MWh is a 54% decrease from \$66.82/MWh in April 2015.
- Average daily sendout is 385 GWh/day in April; lower than 397 GWh/day in March 2016 and 387 GWh/day in April 2015.
- Natural gas and distillate prices were higher compared to the previous month.
  - Natural Gas (Transco Z6 NY) was \$1.62/MMBtu, up from \$1.30/MMBtu in March.
    - Natural gas prices are down 26% year-over-year
  - Jet Kerosene Gulf Coast was \$8.46/MMBtu, up from \$7.96/MMBtu in March.
  - Ultra Low Sulfur No.2 Diesel NY Harbor was \$8.89/MMBtu, up from \$8.54/MMBtu in March.
    - Distillate prices are down 32% year-over-year
- Uplift per MWh is lower compared to the previous month.
  - Uplift (not including NYISO cost of operations) is (\$0.34)/MWh; lower than (\$0.03)/MWh in March.
    - The Local Reliability Share is \$0.07/MWh, higher than \$0.06 in March.
    - The Statewide Share is (\$0.41)/MWh, lower than (\$0.09)/MWh in March.
  - TSA \$ per NYC MWh is \$0.00/MWh.
- Total uplift costs (Schedule 1 components including NYISO Cost of Operations) are lower than March.