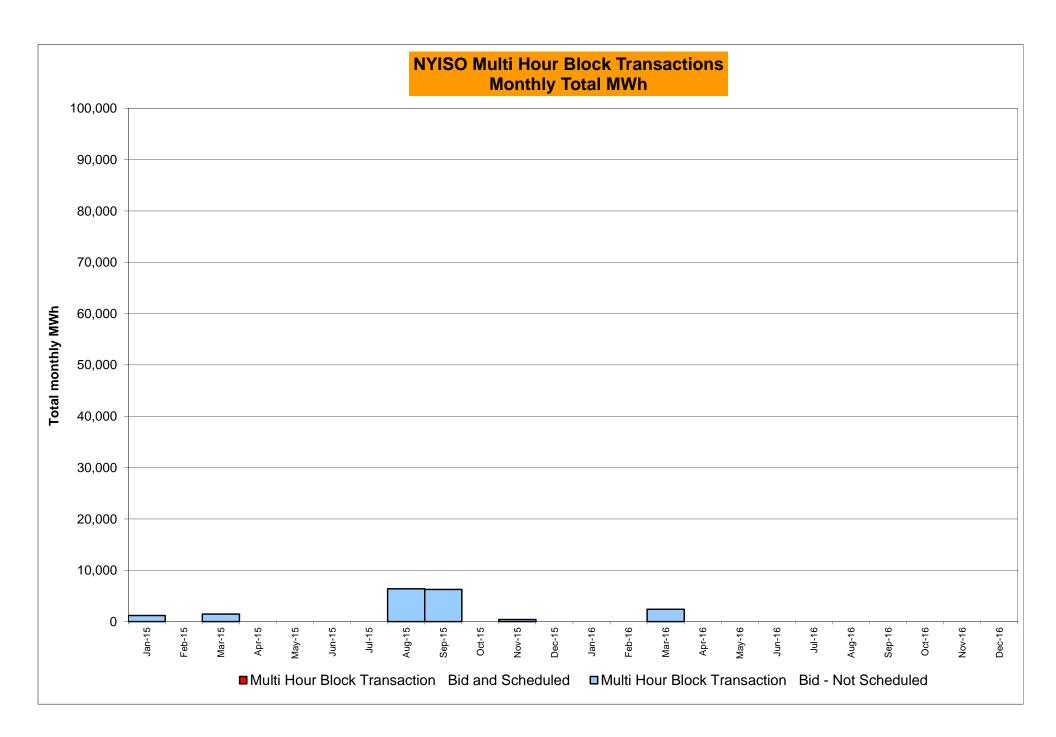

|                  |         | Oct-16           |            |                  |            |                  | _          | Oct-16           |           |                  |                |                  |
|        | Nov-16           |            |                  |                |                  | _       | Nov-16           |            |                  |            |                  | _          | Nov-16           |           |                  |                |                  |
| L      | Dec-16           |            |                  |                |                  |         | Dec-16           |            |                  |            |                  |            | Dec-16           | ]         |                  |                | 1                |









#### NYISO Markets Ancillary Services Statistics - Unweighted Price (\$/MWH)

|                                                                                                                                                                                                                                                                                                                                                                                                                                                                                                                                                                                                              | <u>r</u>