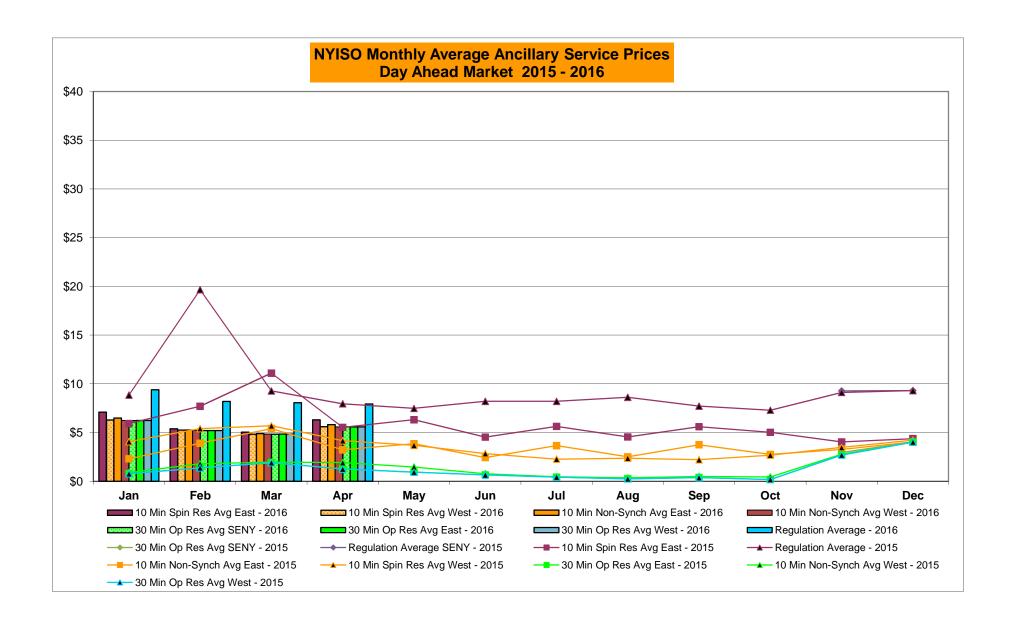

# Market Performance Highlights for April 2016

- LBMP for April is \$27.96/MWh; higher than \$20.66/MWh in March 2016 and lower than \$28.36/MWh in April 2015.
  - Day Ahead and Real Time Load Weighted LBMPs are higher compared to March.
- April 2016 average year-to-date monthly cost of \$30.71/MWh is a 54% decrease from \$66.82/MWh in April 2015.
- Average daily sendout is 385 GWh/day in April; lower than 397 GWh/day in March 2016 and 387 GWh/day in April 2015.
- Natural gas and distillate prices were higher compared to the previous month.
  - Natural Gas (Transco Z6 NY) was \$1.62/MMBtu, up from \$1.30/MMBtu in March.
    - Natural gas prices are down 26% year-over-year
  - Jet Kerosene Gulf Coast was \$8.46/MMBtu, up from \$7.96/MMBtu in March.
  - Ultra Low Sulfur No.2 Diesel NY Harbor was \$8.89/MMBtu, up from \$8.54/MMBtu in March.
    - Distillate prices are down 32% year-over-year
- Uplift per MWh is lower compared to the previous month.
  - Uplift (not including NYISO cost of operations) is (\$0.34)/MWh; lower than (\$0.03)/MWh in March.
    - The Local Reliability Share is \$0.07/MWh, higher than \$0.06 in March.
    - The Statewide Share is (\$0.41)/MWh, lower than (\$0.09)/MWh in March.
  - TSA \$ per NYC MWh is \$0.00/MWh.
- Total uplift costs (Schedule 1 components including NYISO Cost of Operations) are lower than March.