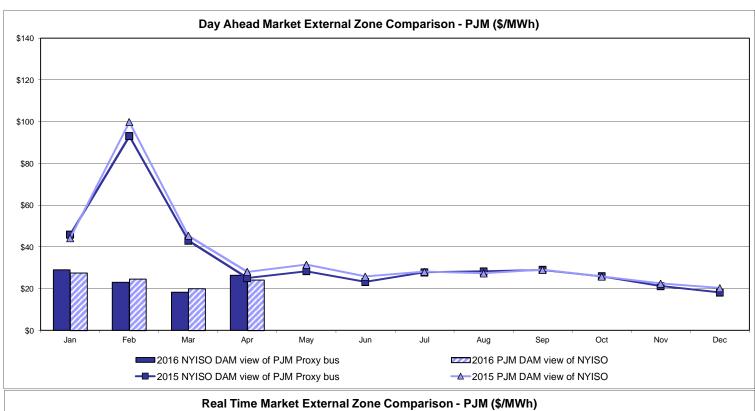

# Market Performance Highlights for April 2016

- LBMP for April is \$27.96/MWh; higher than \$20.66/MWh in March 2016 and lower than \$28.36/MWh in April 2015.
  - Day Ahead and Real Time Load Weighted LBMPs are higher compared to March.
- April 2016 average year-to-date monthly cost of \$30.71/MWh is a 54% decrease from \$66.82/MWh in April 2015.
- Average daily sendout is 385 GWh/day in April; lower than 397 GWh/day in March 2016 and 387 GWh/day in April 2015.
- Natural gas and distillate prices were higher compared to the previous month.
  - Natural Gas (Transco Z6 NY) was \$1.62/MMBtu, up from \$1.30/MMBtu in March.
    - Natural gas prices are down 26% year-over-year
  - Jet Kerosene Gulf Coast was \$8.46/MMBtu, up from \$7.96/MMBtu in March.
  - Ultra Low Sulfur No.2 Diesel NY Harbor was \$8.89/MMBtu, up from \$8.54/MMBtu in March.
    - Distillate prices are down 32% year-over-year
- Uplift per MWh is lower compared to the previous month.
  - Uplift (not including NYISO cost of operations) is (\$0.34)/MWh; lower than (\$0.03)/MWh in March.
    - The Local Reliability Share is \$0.07/MWh, higher than \$0.06 in March.
    - The Statewide Share is (\$0.41)/MWh, lower than (\$0.09)/MWh in March.
  - TSA \$ per NYC MWh is \$0.00/MWh.
- Total uplift costs (Schedule 1 components including NYISO Cost of Operations) are lower than March.