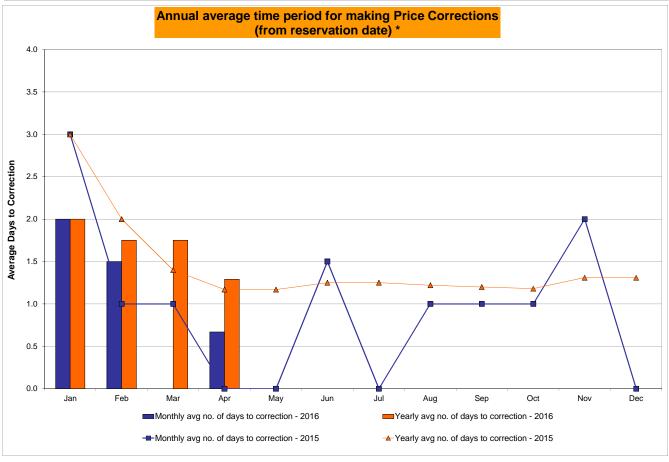

<br>0.23%<br>6<br>8,731<br>0.07%<br>0.07%<br>5<br>720<br>0.69%<br>1.27% | 0<br>744<br>0.00%<br>0.20%<br>0<br>9,025<br>0.00%<br>0.06%<br>0<br>744<br>0.00%<br>1.08%                 | 2<br>744<br>0.27%<br>0.21%<br>5<br>8,987<br>0.06%<br>0.06%<br>9<br>744<br>1.21%<br>1.10% | 1<br>720<br>0.14%<br>0.20%<br>1<br>8,728<br>0.01%<br>0.05%<br>2<br>720<br>0.28%<br>1.01%                 | 2<br>744<br>0.27%<br>0.21%<br>7<br>9,008<br>0.08%<br>0.06%<br>13<br>744<br>1.75%<br>1.08% | 3<br>721<br>0.42%<br>0.22%<br>4<br>8,743<br>0.05%<br>0.06%<br>21<br>721<br>2.91%<br>1.25%                 | 0<br>744<br>0.00%<br>0.21%<br>0<br>8,975<br>0.00%<br>0.05%<br>7<br>744<br>0.94%<br>1.22%                 |

<sup>\*</sup> Calendar days from reservation date.

Market Mitigation and Analysis Prepared: 5/5/2016 2:20 PM





<sup>\*</sup> Calendar days from reservation date.





|        |                  |            |                  |                | Virtual L        | oad and | Supp             | ly Zonal   | Statistic        | s (Avera   | ge MWh/da        | ay) - 2016 |                  |           |                  |                |                  |
|--------|------------------|------------|------------------|----------------|------------------|---------|------------------|------------|------------------|------------|------------------|------------|------------------|-----------|------------------|----------------|------------------|
|        |                  | Virtual L  | oad Bid          | Virtual S      | upply Bid        |         |                  | Virtual L  | oad Bid          | Vir