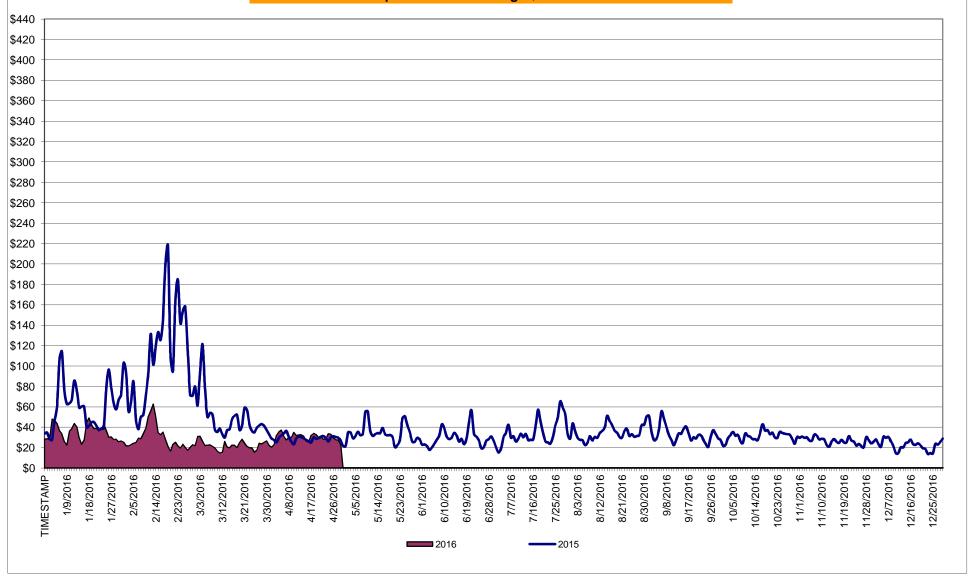

#### Daily NYISO Average Cost/MWh (Energy & Ancillary Services)\*

2015 Annual Average \$44.10MWh April 2015 YTD Average \$66.82/MWh April 2016 YTD Average \$30.71/MWh

<sup>\*</sup> Excludes ICAP payments.