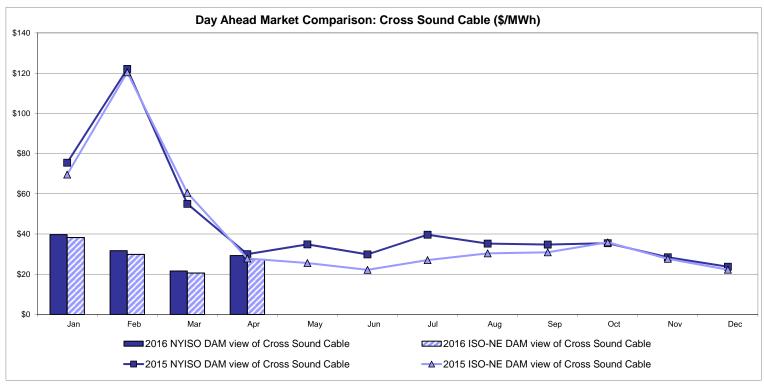

ollable<br>Line<br>29.29<br>7.62                  | NORWALK<br>Controllable<br>Line<br>27.99<br>6.56                  | 28.44<br>7.06                         | 26.80<br>8.21                         | 28.59<br>7.09                         | 20ntrollable Line 13.19 5.45 8.71     |

Market Mitigation and Analysis Prepared: 5/3/2016 9:25 AM

<sup>\*</sup> Straight LBMP averages













Average of RT Energy

Average of RT Congestion

**L**BMP

Average of RT Losses

# **External Comparison ISO-New England**





# **External Comparison PJM**





### **External Comparison Ontario IESO**





Notes: Exchange factor used for April 2016 was 0.7802 to US

HOEP: Hourly Ontario Energy Price Pre-Dispatch: Projected Energy Price

### **External Controllable Line: Cross Sound Cable (New England)**





#### Note:

ISO-NE Forecast is an advisory posting @ 18:00 day before.

The DAM and R/T prices at the Shorham 13899 interface are used for ISO-NE.

The DAM and R/T prices at the CSC interface are used for NYISO.

### **External Controllable Line: Northport - Norwalk (New England)**





#### Note:

ISO-NE Forecast is an advisory posting @ 18:00 day before.

The DAM and R/T prices at the Northport 138 interface are used for ISO-NE.

The DAM and R/T prices at the 1385 interface are used for NYISO.

# **External Controllable Line: Neptune (PJM)**





# **External Comparison Hydro-Quebec**





Note:

Hydro-Quebec Prices are unavailable.

# **External Controllable Line: Linden VFT (PJM)**





# **External Controllable Line: Hudson (PJM)**





#### **NYISO Real Time Price Correction Stat